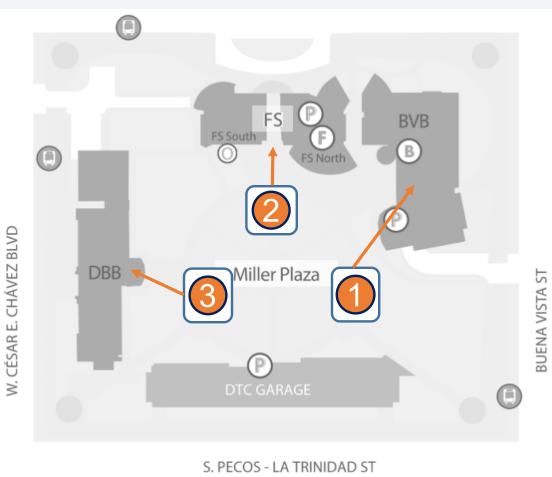

### **Downtown Campus**

#### Renovated Classrooms

- Durango
  - 3 classrooms
- Frio
  - 2 classrooms
- Buena Vista
  - 1 classroom

**Questions?**