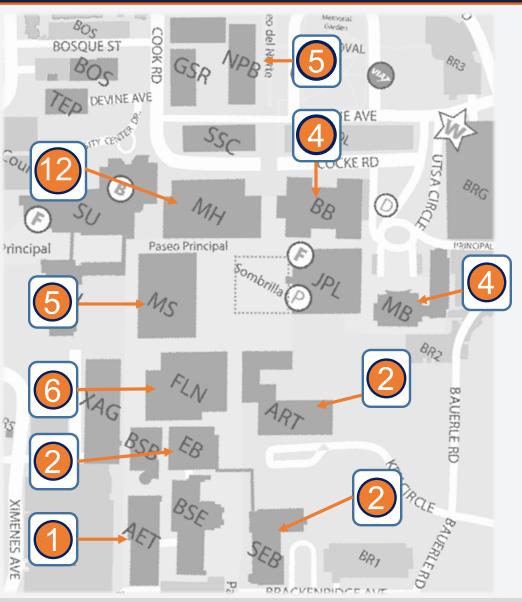

### **Main Campus**

- North Paseo
  - $6 \rightarrow 5$  (converted 2 classrooms to 1)
- McKinney
  - 12 classrooms
- Business
  - 4 classrooms
- Multidisciplinary
  - 5 classrooms
- Main
  - 4 classrooms
- Flawn
  - 6 classrooms

UTSA, CREATING BOLD FUTURES,

- Engineering
  - 2 classrooms
- Arts
  - 2 classrooms
- AET
  - 1 classrooms
- SEB
  - 2 classrooms