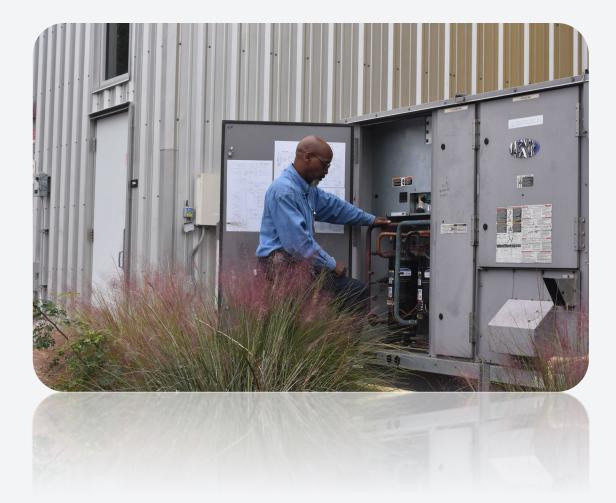

## **Facilities Preventive Maintenance**

- The Facilities Preventive Maintenance Team completes hundreds of tasks each month
- The Team is a multi-trade group including electricians, mechanics, plumbers, etc.
- A computerized maintenance management system is used to automatically issue tasks
- Best industry practices are used to determine which equipment to PM and how often