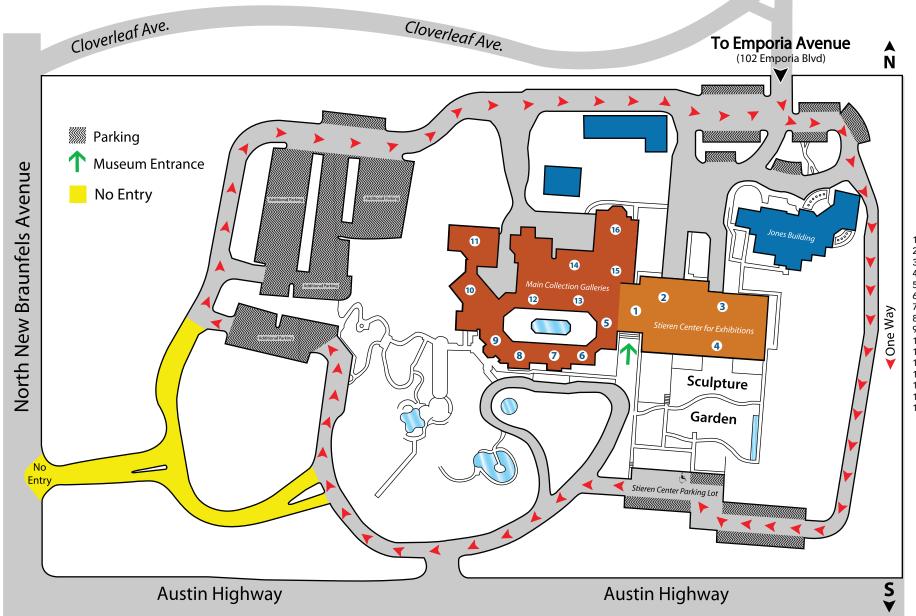

## **GROUNDS MAP**

theMcNay
McNay Art Museum

6000 North New Braunfels San Antonio, Texas 78209-0069 210.824.5368

mcnayart.org

## **VEHICLE ROUTE**

Enter the grounds from Emporia Avenue. Turn LEFT at the first fork in the road. Follow the road [>>>] around towards parking areas. Handicapped access is located at the Stieren Center main entrance lot. For additional parking, continue to follow road [>>>] towards the back of the property.

- 1. AT&T Lobby
- 2. Museum Store
- 3. Tobin Exhibition
- 4. Butt Paperworks
- 5. Large Lang
- 6. Small Lang
- 7. Zilker
- 8. Zoch
- 9. Mays
- 10. Brown Gallery
- 11. Tobin Theatre Arts
- 12. Patio Gallery
- 13. Frost Galleries
- 14. Lawson Print Gallery
- 15. Octagon
- 16. Leeper Auditorium