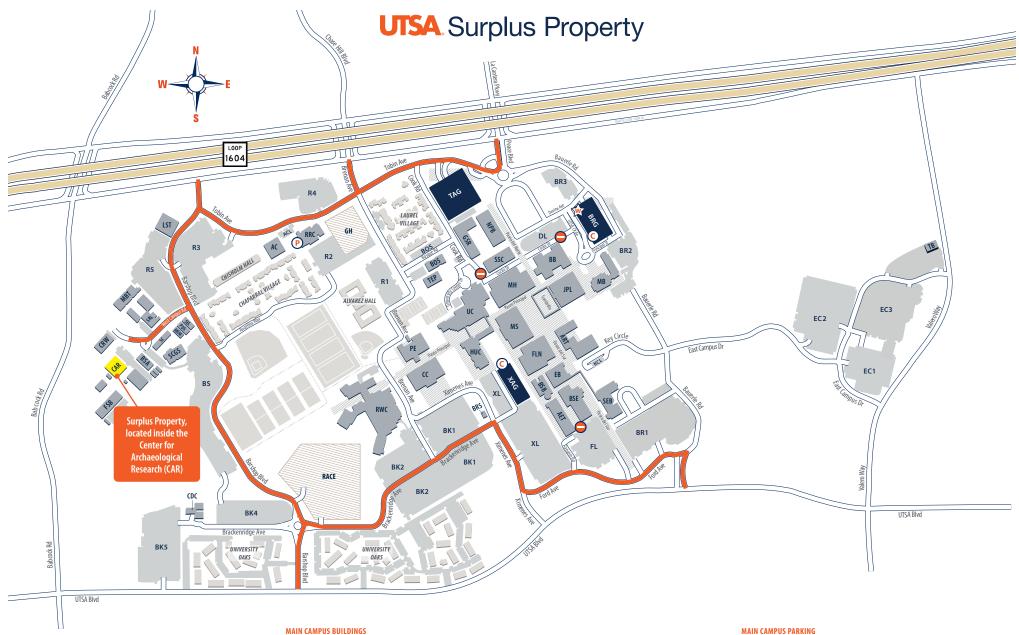

## SERVICE GATES HOURLY PARKING PAY STATION **©** GARAGE CASHIER STATION WELCOME CENTER BUILDINGS PARKING LOTS (Garage Permit, Short-Term, & Disabled Parking Only) ■ CONSTRUCTION ZONE

| AC    | Activity Center                     | FSB |
|-------|-------------------------------------|-----|
| AET   | Applied Engineering and Technology  | FLN |
| ART   | Arts Building                       | GH  |
| BOS   | Bosque Street Building              | GSR |
| BSB   | Biosciences Building                | HSU |
| BSE   | Biotechnolgy Sciences & Engineering | IA  |
| BB    | Business Building                   | JPL |
| BRS   | Tito Bradshaw Bicycle Repair Shop   | LST |
| BSA   | Business Services Annex             | MB  |
| CAR   | Center for Archaeological Research  | MBT |
| Criti | center for Archaeological nescaren  |     |

Engineering Building

CRW

CDC

cc

| Business Building                  | JF L | Joini Leace Library                |
|------------------------------------|------|------------------------------------|
| Tito Bradshaw Bicycle Repair Shop  | LST  | Large-Scale Testing Laboratory     |
| Business Services Annex            | MB   | Main Building                      |
| Center for Archaeological Research | MBT  | Margaret Batts Tobin Laboratories  |
| Central Receiving & Warehouse      | MEM  | MEMS Lab                           |
| Child Development Center           | MH   | McKinney Humanities Building       |
| Convocation Center                 | MS   | Multidisciplinary Studies Building |
| Engineering Building               | NPB  | North Paseo Building               |
|                                    |      |                                    |

FSB Facilities Services Building

Guadalupe Hall

H-E-B Student Union

Intercollegiate Athletics Building

Flawn Sciences Building

PDS Power & Dynamic Systems Lab RACE Roadrunner Athletics Center of Excellence Roadrunner Café Graduate School and Research Building RWC Recreation Wellness Center Sculpture & Ceramics SC SCGS Sculpture & Ceramics Graduate Studio SEB Science & Engineering Building SEL Science & Engineering Lab SSC Student Success Center SU Student Union TB Transportation Building TEP Thermal Energy Plant

| ACL | Activity Center Lot       |
|-----|---------------------------|
| BK1 | Brackenridge Avenue Lot 1 |
| BK2 | Brackenridge Avenue Lot 2 |
| BK4 | Brackenridge Avenue Lot 4 |
| BK5 | Brackenridge Avenue Lot 5 |
| BL  | Bosque Street Lot         |
| BR1 | Bauerle Road Lot 1        |
| BR2 | Bauerle Road Lot 2        |
| BR3 | Bauerle Road Lot 3        |
| BRG | Bauerle Road Garage       |
| BS  | Barshop Boulevard Lot     |
| DL  | Devine Avenue Lot         |
| EC1 | East Campus Lot 1         |

EC2 East Campus Lot 2

East Campus Lot 3 EC3 FL Ford Lot KCL Key Circle Lot R1 Resident Lot 1 R2 Resident Lot 2 R3 Resident Lot 3 R4 Resident Lot 4 R5 Resident Lot 5 Tobin Avenue Garage Ximenes Avenue Garage Ximenes Avenue Lot