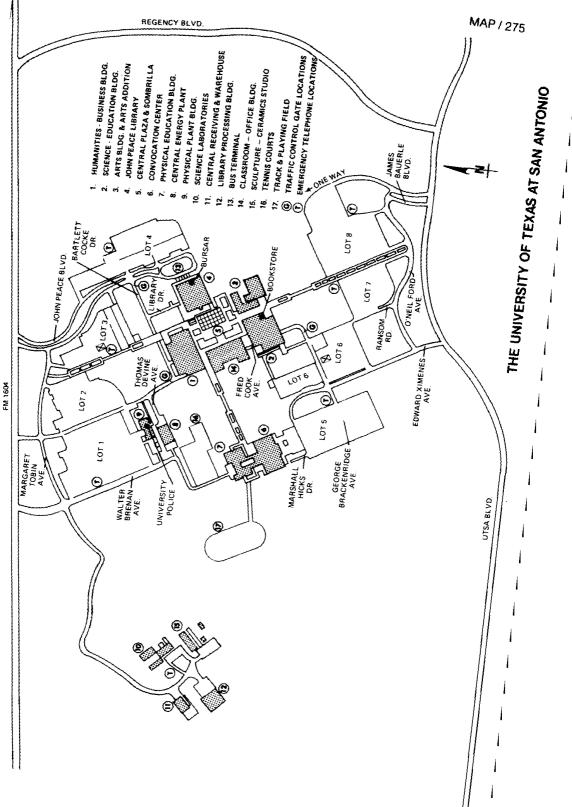

## **INFORMATION DIRECTORY**

Requests for information should be directed to the offices shown below. The University's address is: The University of Texas at San Antonio, San Antonio, Texas, 78285. The main telephone number of UT San Antonio is (512) 691-4011. Offices and classrooms of the Division of Continuing Education are located on HemisFair Plaza in downtown San Antonio. The telephone number for the Division is (512) 227-9147.