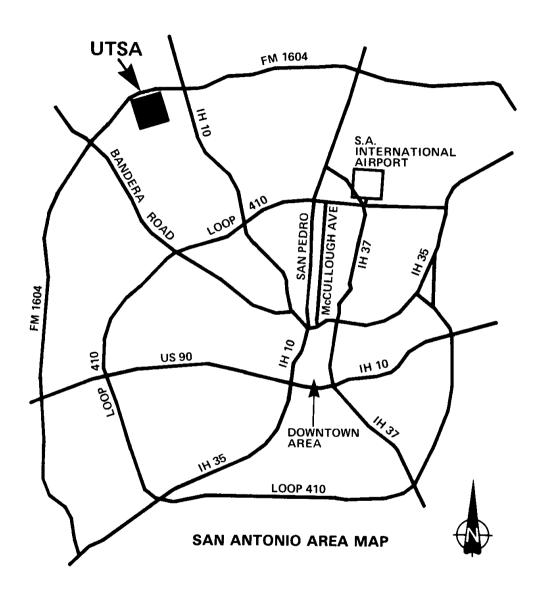

## INFORMATION DIRECTORY

Requests for information should be directed to the offices shown below. The University's address is: The University of Texas at San Antonio, San Antonio, Texas, 78285. The main telephone number of UT San Antonio is (512) 691-4011.