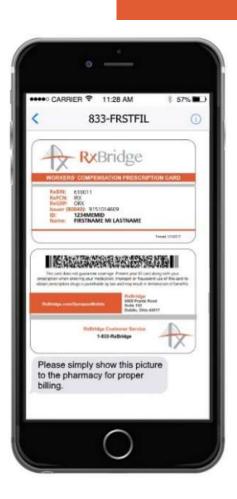

### **Receive First Fill Card**

You will receive an image of your prescription card right to your phone.

04

# Fill Your Prescriptions

Present your First Fill Prescription Card along with your injury related prescription(s) to your local pharmacy.

If you encounter any problems filling your prescriptions, please call RxBridge toll-free at 833-RxBridge (833-792-7434)