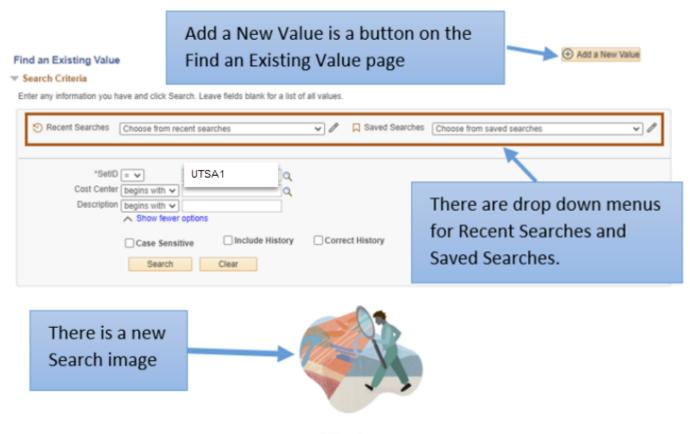

page layouts and functionality

#### Global Search:

Global search is available in all PeopleSoft pages. The quick access bar is available on all PeopleSoft pages to allow for efficient navigation and search. On homepages, it is presented in its expanded form, enabling you to choose a category, enter your search terms, and perform an advanced search.

# **Updated Features for HCM – Timesheet entry and Absence Management**

**Employee Timesheet entry remains the same as today** 

**Change: Absence Management** 



### **Change: New Look and Features for Absence Management**



# Change: Page Look - Absence Management



# **Updated Features for FMS – Page layout and Search Options**

## Change: Page Tabs are now Buttons/New Default Page



## **Change: Find an Existing Value Search Page**



## **Change: Keyword Search is Separate Search Page**

# Current State



# **Change: Enabling Keyword Search**



### **Change: The Zoom Icon is now Available in Search Results**



## **Change: Global Search Bar Availability**