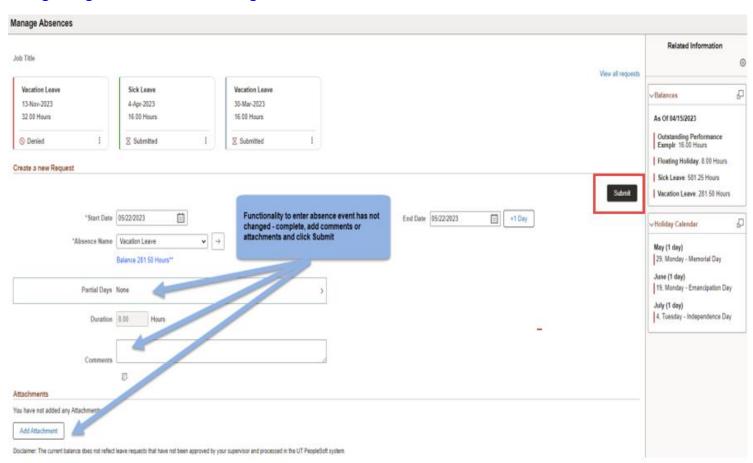

luid) provide these options:
  - Find an Existing Value (Standard search) By default in PT 8.60+
  - Add a New Value.
  - Keyword Search configurable only by SIS
- New search page layouts and functionality

#### Global Search:

Global search is available in all PeopleSoft pages. The quick access bar is available on all PeopleSoft pages to allow for efficient navigation and search. On homepages, it is presented in its expanded form, enabling you to choose a category, enter your search terms, and perform an advanced search.

# **Updated Features for HCM – Timesheet entry and Absence Management**

**Employee Timesheet entry remains the same as today** 

**Change: Absence Management** 



### **Change: New Look and Features for Absence Management**



# Change: Page Look - Absence Management



# **Updated Features for FMS – Page layout and Search Options**

## Change: Page Tabs are now Buttons/New Default Page



## **Change: Find an Existing Value Search Page**



## **Change: Keyword Search is Separate Search Page**

# Current State



# **Change: Enabling Keyword Search**



### **Change: The Zoom Icon is now Available in Search Results**



## **Change: Global Search Bar Availability**