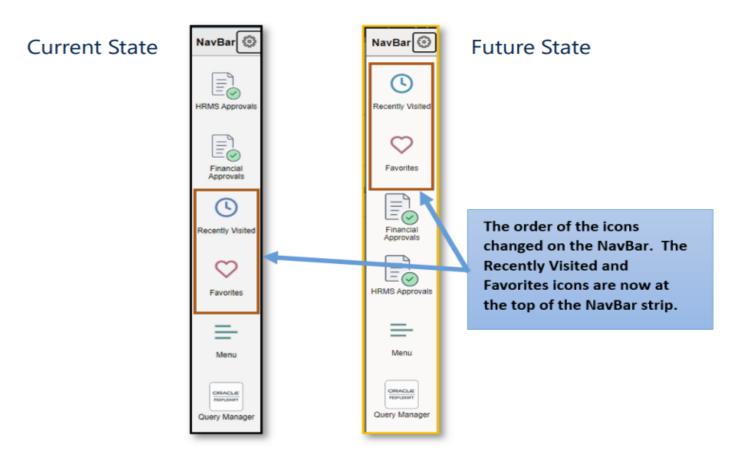

when logging in to PeopleSoft. The updates, highlighted below, provide an explanation of the changes that each user will see as you log into the system.

Take a moment to review, familiarize yourself with the changes and customize any features you wish to update on your current profile.

### **Overview of Homepage Enhancements**

- Access to your favorites (heart) and most recently visited (clock) are moving from the left side to the top of the page for easier access.
- Order of NavBar Icons
- NavBar and Action Icon Shape of Home icon and Homepage Action icon
- New/Enhanced Search Functionality with a Configurable and Global search

## Change: Recently Visited & Favorites Icon – First logging in to PeopleSoft

**Current State** 



**Future State** 

## **Change: Order of NavBar Icons**



## Change: Home, NavBar & Action Icon



### **New/Enhanced Search Functionality**

## **Configurable Search:**

- Offers a consistent search experience in classic and fluid by allowing for the presentation of the delivered search pages for classic and fluid components. The search pages for PeopleSoft application components (classic and fluid) provide these options:
  - Find an Existing Value (Standard search) By default in PT 8.60+
  - Add a New Value.
  - Keyword Search configurable only by SIS
- New search page layouts and functionality

#### Global Search:

Global search is available in all PeopleSoft pages. The quick access bar is available on all PeopleSoft pages to allow for efficient navigation and search. On homepages, it is presented in its expanded form, enabling you to choose