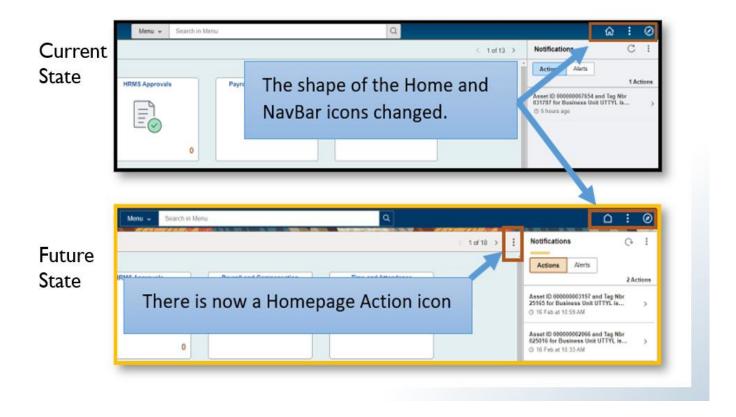

es, highlighted below, provide an explanation of the changes that each user will see as you log into the system.

Take a moment to review, familiarize yourself with the changes and customize any features you wish to update on your current profile.

### **Overview of Homepage Enhancements**

- Access to your favorites (heart) and most recently visited (clock) are moving from the left side to the top of the page for easier access.
- Order of NavBar Icons
- NavBar and Action Icon Shape of Home icon and Homepage Action icon
- New/Enhanced Search Functionality with a Configurable and Global search

## Change: Recently Visited & Favorites Icon – First logging in to PeopleSoft

**Current State** 



**Future State** 

## **Change: Order of NavBar Icons**



## Change: Home, NavBar & Action Icon



### **New/Enhanced Search Functionality**

## **Configurable Search:**

- Offers a consistent search experience in classic and fluid by allowing for the presentation of the delivered search pages for classic and fluid components. The search pages for PeopleSoft application components (classic and fluid) provide these options:
  - Find an Existing Value (Standard search) By default in PT 8.60+
  - Add a New Value.
  - Keyword Search configurable only by SIS
- New search page layouts and functionality

#### Global Search:

Global search is available in all PeopleSoft pages. The quick access bar is available on all PeopleSoft pages to allow for efficient navigation and search. On homepages, it is presented in its expanded form, enabling you to choose a category, enter your search terms, and