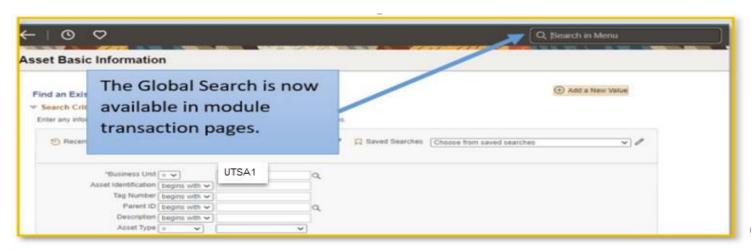

sented in its expanded form, enabling you to choose a category, enter your search terms, and perform an advanced search.

# **Updated Features for HCM – Timesheet entry and Absence Management**

**Employee Timesheet entry remains the same as today** 

**Change: Absence Management** 



### **Change: New Look and Features for Absence Management**



# Change: Page Look - Absence Management



# **Updated Features for FMS – Page layout and Search Options**

## Change: Page Tabs are now Buttons/New Default Page



## **Change: Find an Existing Value Search Page**



## **Change: Keyword Search is Separate Search Page**

# Current State



# **Change: Enabling Keyword Search**



### **Change: The Zoom Icon is now Available in Search Results**



## **Change: Global Search Bar Availability**