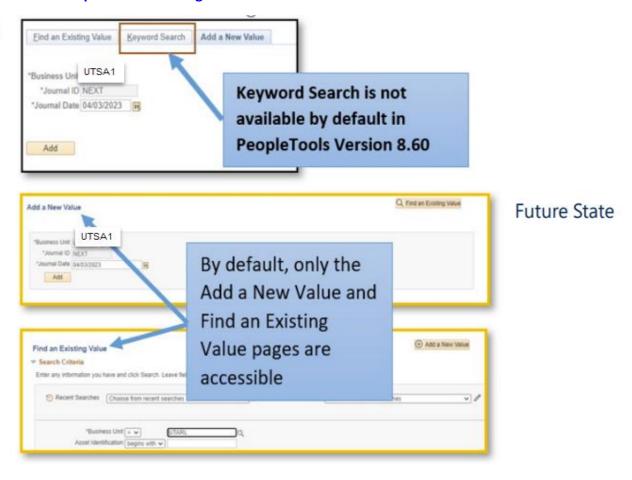

## Change: Page Tabs are now Buttons/New Default Page

## **Change: Find an Existing Value Search Page**

## **Change: Keyword Search is Separate Search Page**