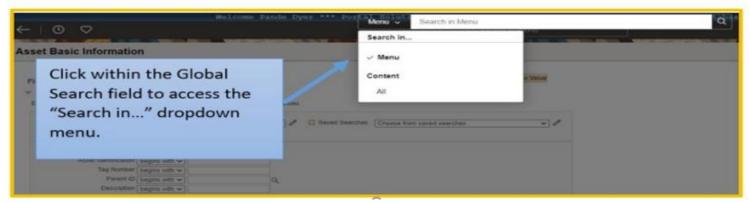

#### Global Search:

Global search is available in all PeopleSoft pages. The quick access bar is available on all PeopleSoft pages to allow for efficient navigation and search. On homepages, it is presented in its expanded form, enabling you to choose a category, enter your search terms, and perform an advanced search.

## **Change: Global Search Bar Availability**