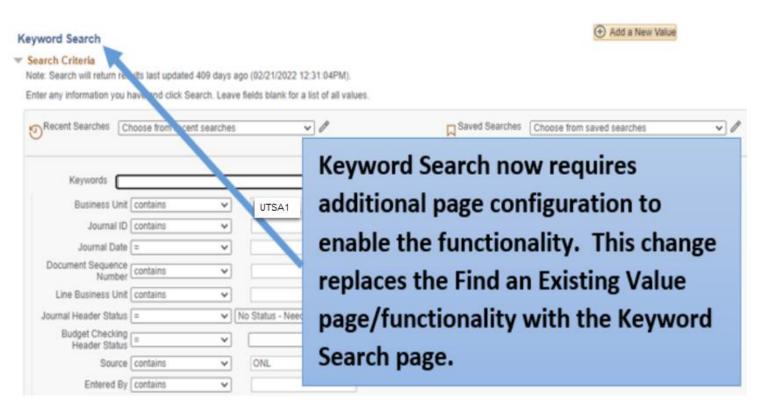

## **Change: Keyword Search is Separate Search Page**

# **Change: Enabling Keyword Search**