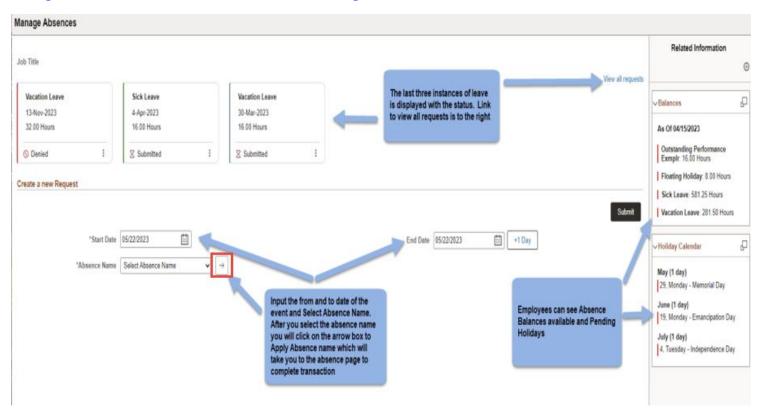

### **Change: New Look and Features for Absence Management**

# Change: Page Look - Absence Management