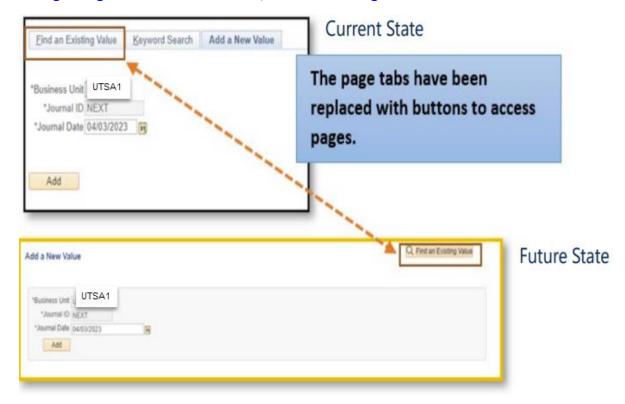

Keyword Search configurable only by SIS
- New search page layouts and functionality

#### Global Search:

Global search is available in all PeopleSoft pages. The quick access bar is available on all PeopleSoft pages to allow for efficient navigation and search. On homepages, it is presented in its expanded form, enabling you to choose a category, enter your search terms, and perform an advanced search.

# **Updated Features for HCM – Timesheet entry and Absence Management**

**Employee Timesheet entry remains the same as today** 

**Change: Absence Management** 



### **Change: New Look and Features for Absence Management**



# Change: Page Look - Absence Management



# **Updated Features for FMS – Page layout and Search Options**

## Change: Page Tabs are now Buttons/New Default Page



## **Change: Find an Existing Value Search Page**



## **Change: Keyword Search is Separate Search Page**

# Current State



# **Change: Enabling Keyword Search**



### **Change: The Zoom Icon is now Available in Search Results**



## **Change: Global Search Bar Availability**