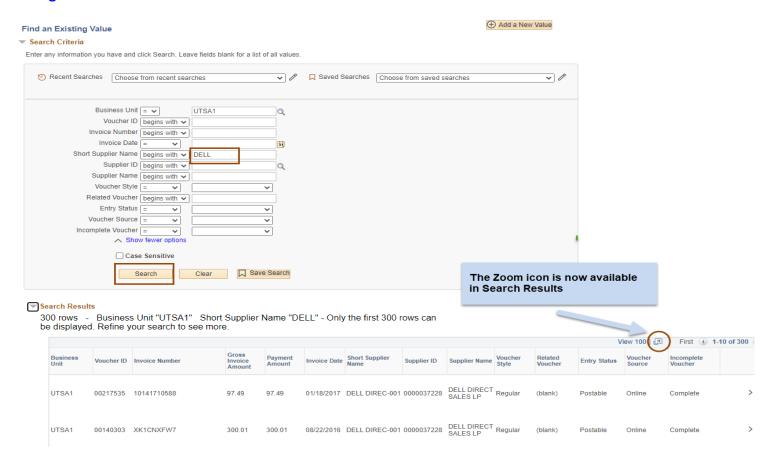

nt navigation and search. On homepages, it is presented in its expanded form, enabling you to choose a category, enter your search terms, and perform an advanced search.

# **Updated Features for HCM – Timesheet entry and Absence Management**

**Employee Timesheet entry remains the same as today** 

**Change: Absence Management** 



### **Change: New Look and Features for Absence Management**



# Change: Page Look - Absence Management



# **Updated Features for FMS – Page layout and Search Options**

## Change: Page Tabs are now Buttons/New Default Page



## **Change: Find an Existing Value Search Page**



## **Change: Keyword Search is Separate Search Page**

# Current State



# **Change: Enabling Keyword Search**



### **Change: The Zoom Icon is now Available in Search Results**



## **Change: Global Search Bar Availability**