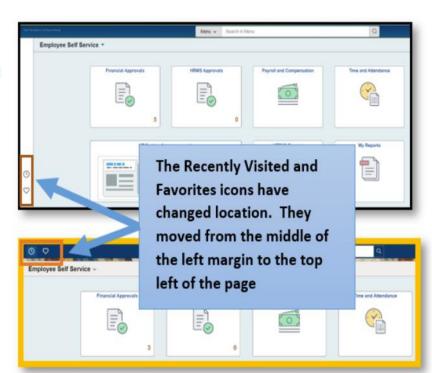

### **Overview of Homepage Enhancements**

- Access to your favorites (heart) and most recently visited (clock) are moving from the left side to the top of the page for easier access.
- Order of NavBar Icons
- NavBar and Action Icon Shape of Home icon and Homepage Action icon
- New/Enhanced Search Functionality with a Configurable and Global search

## Change: Recently Visited & Favorites Icon – First logging in to PeopleSoft

**Current State** 

**Future State** 