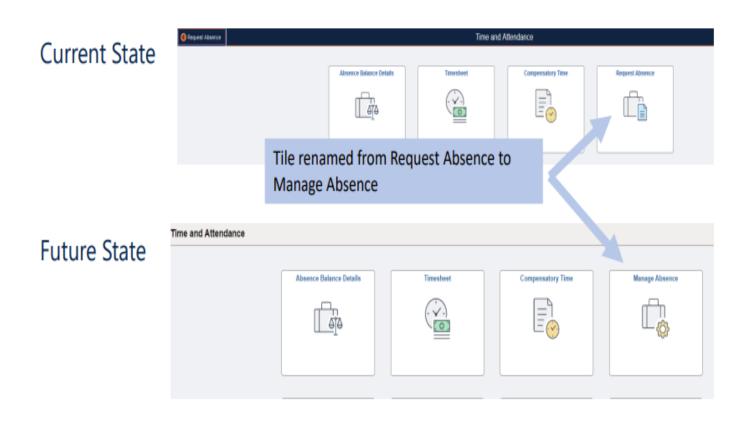

# **Updated Features for HCM – Timesheet entry and Absence Management**

**Employee Timesheet entry remains the same as today** 

**Change: Absence Management** 

### **Change: New Look and Features for Absence Management**

# Change: Page Look - Absence Management