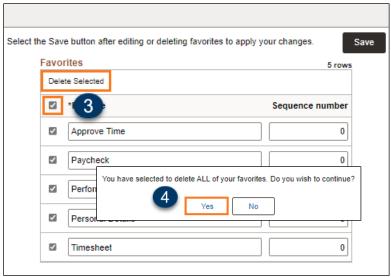

**Edit Favorites** elect the Save button after editing or deleting favorites to apply your changes. Save The order of **Favorites** defaults to **Favorites** alphabetical by the **Favorites** Label. Delete Selected 3. To change the order of the □ \*Favorite Sequence number Favorites list, use the Sequence □ Leave Balances 0 number field to reorder the list Paycheck 0 as preferred. 4. Click **Save** to finalize the order. Personal Data 0 5. Verification banner appears. Timesheet 0

- 6. (As needed) To delete a page from the list, from the **Edit Favorites** page, click the checkbox for the page that is to be deleted.
- 7. Click the **Delete Selected** button.

8. A pop-up verification window opens.
Click **Yes** to continue to delete the item.

You have selected 1 favorite(s) to be deleted. Do you wish to continue?

Yes

No

9. Click **Save** to apply the changes.

A green banner appears to verify the update.

Remember to click the **Save** button to apply the changes any time there is an edit.