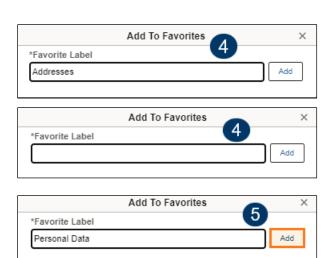

## **Setting up Favorites**

- Navigate to a frequently used page from ESS or MSS or from the NavBar.
- 2. Click on the **Actions** icon from them main banner.
- 3. Click Add to Favorites.

4. The Add to Favorites \*Favorite Label pop-up window opens.
The \*Favorite Label name defaults to the name of the page, but the user may change Label by deleting the name and typing a different name.
5. Click the Add button to Add to Favorites list.
6. Click OK on the confirmation pop-up.