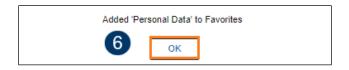

## **Setting up Favorites**

- Navigate to a frequently used page from ESS or MSS or from the NavBar.
- 2. Click on the **Actions** icon from them main banner.
- 3. Click Add to Favorites.

4. The Add to Favorites \*Favorite Label pop-up window opens.
The \*Favorite Label name defaults to the name of the page, but the user may change Label by deleting the name and typing a different name.
5. Click the Add button to Add to Favorites list.
6. Click OK on the confirmation pop-up.