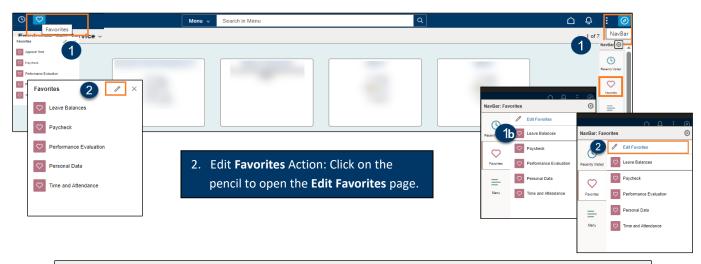

## Viewing and Clearing Favorites

- 1. Navigate to user **Favorites** either by clicking on the heart or the **NavBar** on the main banner.
- 1b. If using the NavBar, click the **Favorites** heart to open the **Favorites** list.

## **Editing Favorites**

- Navigate to user Favorites either by clicking on the heart or the NavBar on the main banner.
- 1b. If using the NavBar, click the **Favorites** heart to open the **Favorites** list.