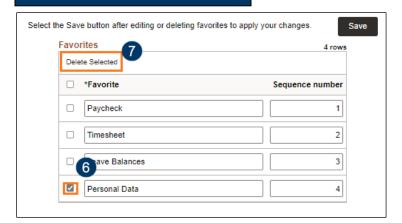

- 6. (As needed) To delete a page from the list, from the **Edit Favorites** page, click the checkbox for the page that is to be deleted.
- 7. Click the **Delete Selected** button.

8. A pop-up verification window opens.
Click **Yes** to continue to delete the item.

You have selected 1 favorite(s) to be deleted. Do you wish to continue?

Yes

No

9. Click **Save** to apply the changes.

A green banner appears to verify the update.

Remember to click the **Save** button to apply the changes any time there is an edit.