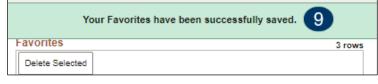

You have selected 1 favorite(s) to be deleted. Do you wish to continue?

Yes

No

9. Click **Save** to apply the changes.

A green banner appears to verify the update.

Remember to click the **Save** button to apply the changes any time there is an edit.