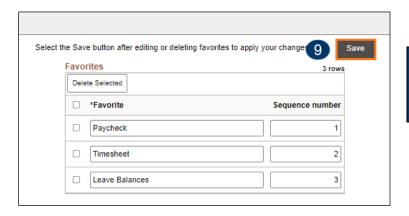

You have selected 1 favorite(s) to be deleted. Do you wish to continue?

Yes

No

9. Click **Save** to apply the changes.

A green banner appears to verify the update.

Remember to click the **Save** button to apply the changes any time there is an edit.