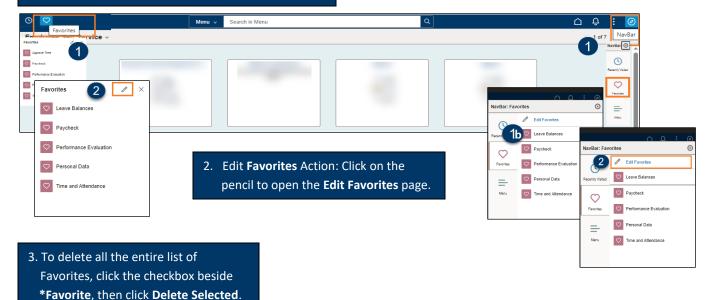

## Viewing and Clearing Favorites

- 1. Navigate to user **Favorites** either by clicking on the heart or the **NavBar** on the main banner.
- 1b. If using the NavBar, click the **Favorites** heart to open the **Favorites** list.

## **Editing Favorites**

- Navigate to user Favorites either by clicking on the heart or the NavBar on the main banner.
- 1b. If using the NavBar, click the **Favorites** heart to open the **Favorites** list.

## **Setting up Favorites**

- Navigate to a frequently used page from ESS or MSS or from the NavBar.
- 2. Click on the **Actions** icon from them main banner.
- 3. Click Add to Favorites.

4. The Add to Favorites \*Favorite Label pop-up window opens.
The \*Favorite Label name defaults to the name of the page, but the user may change Label by deleting the name and typing a different name.
5. Click the Add button to Add to Favorites list.
6. Click OK on the confirmation pop-up.