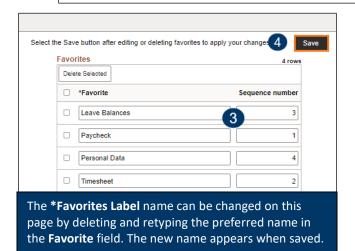

**Edit Favorites** elect the Save button after editing or deleting favorites to apply your changes. Save The order of **Favorites** defaults to **Favorites** alphabetical by the **Favorites** Label. Delete Selected 3. To change the order of the □ \*Favorite Sequence number Favorites list, use the Sequence □ Leave Balances 0 number field to reorder the list Paycheck 0 as preferred. 4. Click **Save** to finalize the order. Personal Data 0 5. Verification banner appears. Timesheet 0