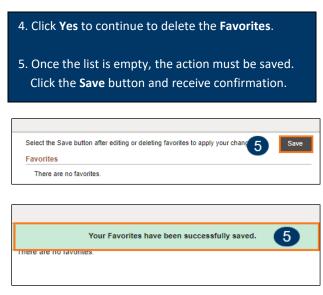

- 6. (As needed) To delete a page from the list, from the **Edit Favorites** page, click the checkbox for the page that is to be deleted.
- 7. Click the **Delete Selected** button.

8. A pop-up verification window opens.
Click **Yes** to continue to delete the item.

You have selected 1 favorite(s) to be deleted. Do you wish to continue?

Yes

No

9. Click **Save** to apply the changes.

A green banner appears to verify the update.

Remember to click the **Save** button to apply the changes any time there is an edit.

★ Note: If the changes are not saved, the old Favorites will not be deleted.
Remember, the changes must be saved even though it looks like they have been deleted.