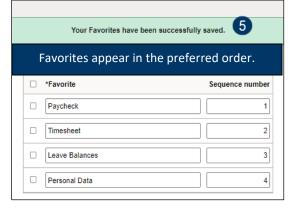

**Edit Favorites** elect the Save button after editing or deleting favorites to apply your changes. Save The order of **Favorites** defaults to **Favorites** alphabetical by the **Favorites** Label. Delete Selected 3. To change the order of the □ \*Favorite Sequence number Favorites list, use the Sequence □ Leave Balances 0 number field to reorder the list Paycheck 0 as preferred. 4. Click **Save** to finalize the order. Personal Data 0 5. Verification banner appears. Timesheet 0