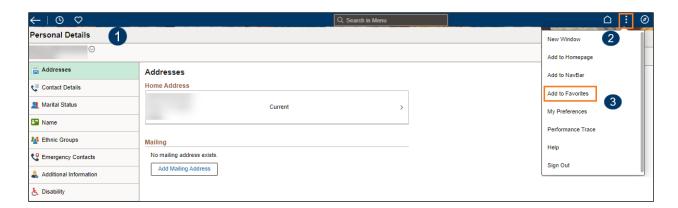

## **Setting up Favorites**

- Navigate to a frequently used page from ESS or MSS or from the NavBar.
- 2. Click on the **Actions** icon from them main banner.
- 3. Click Add to Favorites.

4. The Add to Favorites \*Favorite Label pop-up window opens.
The \*Favorite Label name defaults to the name of the page, but the user may change Label by deleting the name and typing a different name.
5. Click the Add button to Add to Favorites list.
6. Click OK on the confirmation pop-up.