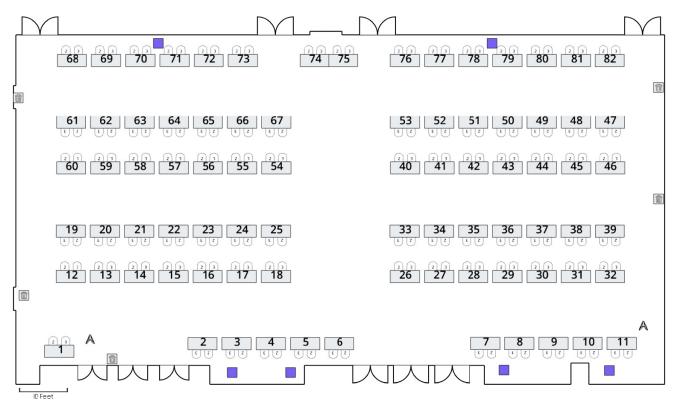

# School Exhibitor Map & Key



Ballroom Galleria

**List of Schools by Program Type** 

# **Athletic Training**

Texas Tech University School of Health Professions – 45 University of the Incarnate Word – 80

#### **Biomedical or Clinical Laboratory Sciences**

Arkansas College of Osteopathic Medicine – 52

Kansas City University - 15

McWilliams School of Biomedical Informatics - 30

New York Institute of Technology College of Osteopathic Medicine, Arkansas – 43

Texas Tech University Health Sciences Center - Graduate School of Biomedical Sciences – 46

The University of North Texas Health Science Center – 22

The University of Texas Medical Branch (UTMB) School of Health Professions – 20

US Army Healthcare Recruiting - 21

UT Health San Antonio: Medical Laboratory Sciences Program – 3

UT Health San Antonio School o