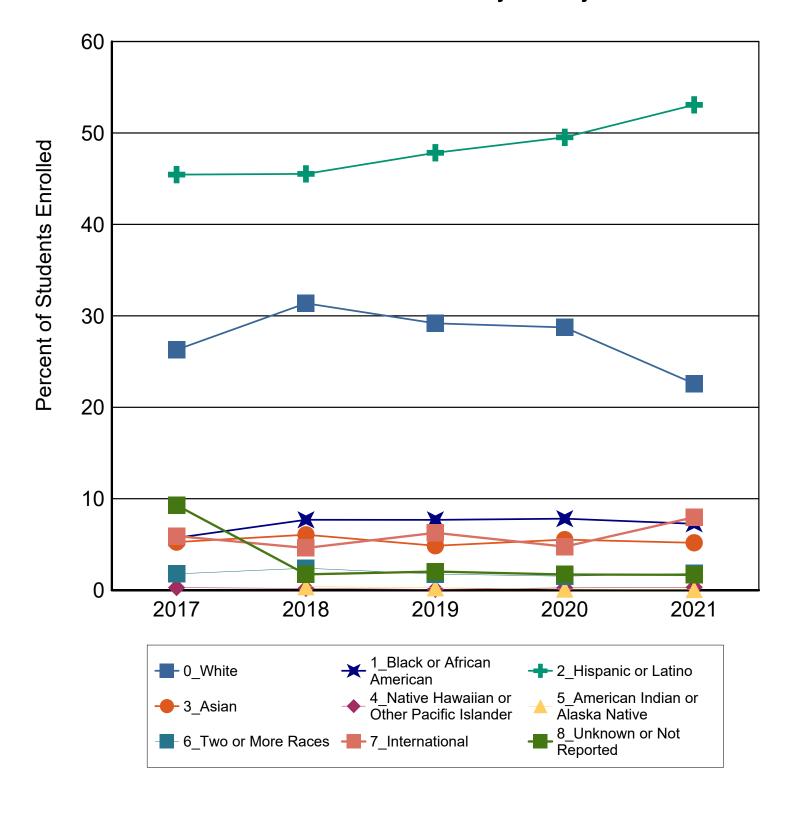

# First Time Master's Enrolled by Ethnicity

First Time Master's Applied, Accepted, and Enrolled by Gender

|            | 2017                                                                                                        | 2018                                                                                                                                                                                                       | 2019                                                                                                                                                                                                                                                                                                                                                                                                                                                                                                                                                                                                                                       | 2020                                                                                                                                                                                                                                                                                                                                                                                                                                                                                                                                                                                                                                                                                                                                                                                                                       | 2021                                                                                                                                                                                                                                                                                                                                                                                                                                                                                                                                                                                                                                                                                                                                                                                                                                                                                                                                                                                                             |
|------------|-------------------------------------------------------------------------------------------------------------|------------------------------------------------------------------------------------------------------------------------------------------------------------------------------------------------------------|--------------------------------------------------------------------------------------------------------------------------------------------------------------------------------------------------------------------------------------------------------------------------------------------------------------------------------------------------------------------------------------------------------------------------------------------------------------------------------------------------------------------------------------------------------------------------------------------------------------------------------------------|----------------------------------------------------------------------------------------------------------------------------------------------------------------------------------------------------------------------------------------------------------------------------------------------------------------------------------------------------------------------------------------------------------------------------------------------------------------------------------------------------------------------------------------------------------------------------------------------------------------------------------------------------------------------------------------------------------------------------------------------------------------------------------------------------------------------------|------------------------------------------------------------------------------------------------------------------------------------------------------------------------------------------------------------------------------------------------------------------------------------------------------------------------------------------------------------------------------------------------------------------------------------------------------------------------------------------------------------------------------------------------------------------------------------------------------------------------------------------------------------------------------------------------------------------------------------------------------------------------------------------------------------------------------------------------------------------------------------------------------------------------------------------------------------------------------------------------------------------|
| Applied    | 1,244                                                                                                       | 1,128                                                                                                                                                                                                      | 1,108                                                                                                                                                                                                                                                                                                                                                                                                                                                                                                                                                                                                                                      | 1,556                                                                                                                                                                                                                                                                                                                                                                                                                                                                                                                                                                                                                                                                                                                                                                                                                      | 1,452                                                                                                                                                                                                                                                                                                                                                                                                                                                                                                                                                                                                                                                                                                                                                                                                                                                                                                                                                                                                            |
| Accepted   | 1,058                                                                                                       | 953                                                                                                                                                                                                        | 982                                                                                                                                                                                                                                                                                                                                                                                                                                                                                                                                                                                                                                        | 1,324                                                                                                                                                                                                                                                                                                                                                                                                                                                                                                                                                                                                                                                                                                                                                                                                                      | 1,224                                                                                                                                                                                                                                                                                                                                                                                                                                                                                                                                                                                                                                                                                                                                                                                                                                                                                                                                                                                                            |
| % Accepted | 85%                                                                                                         | 84%                                                                                                                                                                                                        | 89%                                                                                                                                                                                                                                                                                                                                                                                                                                                                                                                                                                                                                                        | 85%                                                                                                                                                                                                                                                                                                                                                                                                                                                                                                                                                                                                                                                                                                                                                                                                                        | 84%                                                                                                                                                                                                                                                                                                                                                                                                                                                                                                                                                                                                                                                                                                                                                                                                                                                                                                                                                                                                              |
| Enrolled   | 610                                                                                                         | 577                                                                                                                                                                                                        | 644                                                                                                                                                                                                                                                                                                                                                                                                                                                                                                                                                                                                                                        | 879                                                                                                                                                                                                                                                                                                                                                                                                                                                                                                                                                                                                                                                                                                                                                                                                                        | 738                                                                                                                                                                                                                                                                                                                                                                                                                                                                                                                                                                                                                                                                                                                                                                                                                                                                                                                                                                                                              |
| % Enrolled | 58%                                                                                                         | 61%                                                                                                                                                                                                        | 66%                                                                                                                                                                                                                                                                                                                                                                                                                                                                                                                                                                                                                                        | 66%                                                                                                                                                                                                                                                                                                                                                                                                                                                                                                                                                                                                                                                                                                                                                                                                                        | 60%                                                                                                                                                                                                                                                                                                                                                                                                                                                                                                                                                                                                                                                                                                                                                                                                                                                                                                                                                                                                              |
| Applied    | 1,031                                                                                                       | 968                                                                                                                                                                                                        | 910                                                                                                                                                                                                                                                                                                                                                                                                                                                                                                                                                                                                                                        | 1,251                                                                                                                                                                                                                                                                                                                                                                                                                                                                                                                                                                                                                                                                                                                                                                                                                      | 1,089                                                                                                                                                                                                                                                                                                                                                                                                                                                                                                                                                                                                                                                                                                                                                                                                                                                                                                                                                                                                            |
| Accepted   | 868                                                                                                         | 810                                                                                                                                                                                                        | 762                                                                                                                                                                                                                                                                                                                                                                                                                                                                                                                                                                                                                                        | 1,060                                                                                                                                                                                                                                                                                                                                                                                                                                                                                                                                                                                                                                                                                                                                                                                                                      | 902                                                                                                                                                                                                                                                                                                                                                                                                                                                                                                                                                                                                                                                                                                                                                                                                                                                                                                                                                                                                              |
| % Accepted | 84%                                                                                                         | 84%                                                                                                                                                                                                        | 84%                                                                                                                                                                                                                                                                                                                                                                                                                                                                                                                                                                                                                                        | 85%                                                                                                                                                                                                                                                                                                                                                                                                                                                                                                                                                                                                                                                                                                                                                                                                                        | 83%                                                                                                                                                                                                                                                                                                                                                                                                                                                                                                                                                                                                                                                                                                                                                                                                                                                                                                                                                                                                              |
| Enrolled   | 455                                                                                                         | 462                                                                                                                                                                                                        | 487                                                                                                                                                                                                                                                                                                                                                                                                                                                                                                                                                                                                                                        | 694                                                                                                                                                                                                                                                                                                                                                                                                                                                                                                                                                                                                                                                                                                                                                                                                                        | 515                                                                                                                                                                                                                                                                                                                                                                                                                                                                                                                                                                                                                                                                                                                                                                                                                                                                                                                                                                                                              |
| % Enrolled | 52%                                                                                                         | 57%                                                                                                                                                                                                        | 64%                                                                                                                                                                                                                                                                                                                                                                                                                                                                                                                                                                                                                                        | 65%                                                                                                                                                                                                                                                                                                                                                                                                                                                                                                                                                                                                                                                                                                                                                                                                                        | 57%                                                                                                                                                                                                                                                                                                                                                                                                                                                                                                                                                                                                                                                                                                                                                                                                                                                                                                                                                                                                              |
| Applied    | 2,275                                                                                                       | 2,096                                                                                                                                                                                                      | 2,018                                                                                                                                                                                                                                                                                                                                                                                                                                                                                                                                                                                                                                      | 2,807                                                                                                                                                                                                                                                                                                                                                                                                                                                                                                                                                                                                                                                                                                                                                                                                                      | 2,541                                                                                                                                                                                                                                                                                                                                                                                                                                                                                                                                                                                                                                                                                                                                                                                                                                                                                                                                                                                                            |
| Accepted   | 1,926                                                                                                       | 1,763                                                                                                                                                                                                      | 1,744                                                                                                                                                                                                                                                                                                                                                                                                                                                                                                                                                                                                                                      | 2,384                                                                                                                                                                                                                                                                                                                                                                                                                                                                                                                                                                                                                                                                                                                                                                                                                      | 2,126                                                                                                                                                                                                                                                                                                                                                                                                                                                                                                                                                                                                                                                                                                                                                                                                                                                                                                                                                                                                            |
| % Accepted | 85%                                                                                                         | 84%                                                                                                                                                                                                        | 86%                                                                                                                                                                                                                                                                                                                                                                                                                                                                                                                                                                                                                                        | 85%                                                                                                                                                                                                                                                                                                                                                                                                                                                                                                                                                                                                                                                                                                                                                                                                                        | 84%                                                                                                                                                                                                                                                                                                                                                                                                                                                                                                                                                                                                                                                                                                                                                                                                                                                                                                                                                                                                              |
| Enrolled   | 1,065                                                                                                       | 1,039                                                                                                                                                                                                      | 1,131                                                                                                                                                                                                                                                                                                                                                                                                                                                                                                                                                                                                                                      | 1,573                                                                                                                                                                                                                                                                                                                                                                                                                                                                                                                                                                                                                                                                                                                                                                                                                      | 1,253                                                                                                                                                                                                                                                                                                                                                                                                                                                                                                                                                                                                                                                                                                                                                                                                                                                                                                                                                                                                            |
| % Enrolled | 55%                                                                                                         | 59%                                                                                                                                                                                                        | 65%                                                                                                                                                                                                                                                                                                                                                                                                                                                                                                                                                                                                                                        | 66%                                                                                                                                                                                                                                                                                                                                                                                                                                                                                                                                                                                                                                                                                                                                                                                                                        | 59%                                                                                                                                                                                                                                                                                                                                                                                                                                                                                                                                                                                                                                                                                                                                                                                                                                                                                                                                                                                                              |
|            | % Accepted Enrolled % Enrolled  Applied Accepted % Accepted Enrolled % Enrolled Applied Accepted % Accepted | Applied 1,244 Accepted 1,058 % Accepted 85% Enrolled 610 % Enrolled 58%  Applied 1,031 Accepted 868 % Accepted 84% Enrolled 455 % Enrolled 52%  Applied 2,275 Accepted 1,926 % Accepted 85% Enrolled 1,065 | Applied         1,244         1,128           Accepted         1,058         953           % Accepted         85%         84%           Enrolled         610         577           % Enrolled         58%         61%           Applied         1,031         968           Accepted         868         810           % Accepted         84%         84%           Enrolled         455         462           % Enrolled         52%         57%           Applied         2,275         2,096           Accepted         1,926         1,763           % Accepted         85%         84%           Enrolled         1,065         1,039 | Applied         1,244         1,128         1,108           Accepted         1,058         953         982           % Accepted         85%         84%         89%           Enrolled         610         577         644           % Enrolled         58%         61%         66%           Applied         1,031         968         910           Accepted         868         810         762           % Accepted         84%         84%         84%           Enrolled         455         462         487           % Enrolled         52%         57%         64%           Applied         2,275         2,096         2,018           Accepted         1,926         1,763         1,744           % Accepted         85%         84%         86%           Enrolled         1,065         1,039         1,131 | Applied         1,244         1,128         1,108         1,556           Accepted         1,058         953         982         1,324           % Accepted         85%         84%         89%         85%           Enrolled         610         577         644         879           % Enrolled         58%         61%         66%         66%           Applied         1,031         968         910         1,251           Accepted         868         810         762         1,060           % Accepted         84%         84%         84%         85%           Enrolled         455         462         487         694           % Enrolled         52%         57%         64%         65%           Applied         2,275         2,096         2,018         2,807           Accepted         1,926         1,763         1,744         2,384           % Accepted         85%         84%         86%         85%           Enrolled         1,065         1,039         1,131         1,573 |

# First Time Master's Applied, Accepted, and Enrolled by Ethnicity

|                                              |                                                             | 2017                            | 2018                            | 2019                            | 2020                                | 2021                              |
|----------------------------------------------|-------------------------------------------------------------|---------------------------------|---------------------------------|---------------------------------|-------------------------------------|-----------------------------------|
| White                                        | Applied Accepted % Accepted Enrolled % Enrolled             | 520<br>449<br>86%<br>280<br>62% | 573<br>512<br>89%<br>326<br>64% | 563<br>506<br>90%<br>330<br>65% | 770<br>690<br>90%<br>452<br>66%     | 624<br>514<br>82%<br>283<br>55%   |
| Black or African<br>American                 | Applied Accepted % Accepted Enrolled % Enrolled             | 124<br>98<br>79%<br>61<br>62%   | 148<br>113<br>76%<br>80<br>71%  | 157<br>121<br>77%<br>87<br>72%  | 245<br>195<br>80%<br>123<br>63%     | 205<br>154<br>75%<br>91<br>59%    |
| Hispanic or Latino                           | Applied Accepted % Accepted Enrolled % Enrolled             | 815<br>694<br>85%<br>484<br>70% | 790<br>656<br>83%<br>473<br>72% | 816<br>705<br>86%<br>541<br>77% | 1,248<br>1,053<br>84%<br>779<br>74% | 1,057<br>917<br>87%<br>665<br>73% |
| Asian                                        | Applied Accepted % Accepted Enrolled % Enrolled             | 109<br>88<br>81%<br>56<br>64%   | 114<br>97<br>85%<br>63<br>65%   | 97<br>88<br>91%<br>55<br>63%    | 155<br>132<br>85%<br>87<br>66%      | 141<br>124<br>88%<br>65<br>52%    |
| Native Hawaiian or Other<br>Pacific Islander | Applied Accepted % Accepted Enrolled % Enrolled             | 7<br>7<br>100%<br>3<br>43%      | 3<br>3<br>100%<br>2<br>67%      | 1<br>1<br>100%<br>1<br>100%     | 7<br>6<br>86%<br>4<br>67%           | 10<br>9<br>90%<br>4<br>44%        |
| American Indian or<br>Alaska Native          | Applied Accepted % Accepted Enrolled                        | 0<br>0<br>0%<br>0               | 6<br>5<br>83%<br>4<br>80%       | 6<br>4<br>67%<br>3<br>75%       | 4<br>4<br>100%<br>2<br>50%          | 1<br>1<br>100%<br>1<br>100%       |
| Two or More Races                            | Applied Accepted % Accepted Enrolled % Enrolled             | 29<br>26<br>90%<br>19<br>73%    | 39<br>35<br>90%<br>25<br>71%    | 31<br>29<br>94%<br>20<br>69%    | 38<br>33<br>87%<br>24<br>73%        | 46<br>39<br>85%<br>23<br>59%      |
| International                                | Applied<br>Accepted<br>% Accepted<br>Enrolled<br>% Enrolled | 487<br>407<br>84%<br>63<br>15%  | 386<br>314<br>81%<br>48<br>15%  | 312<br>257<br>82%<br>71<br>28%  | 295<br>234<br>79%<br>75<br>32%      | 418<br>338<br>81%<br>100<br>30%   |

|                            |                                      | 2017                           | 2018                           | 2019                           | 2020                           | 2021                           |
|----------------------------|--------------------------------------|--------------------------------|--------------------------------|--------------------------------|--------------------------------|--------------------------------|
| Unknown or Not<br>Reported | Applied Accepted % Accepted          | 184<br>157<br>85%              | 37<br>28<br>76%                | 35<br>33<br>94%                | 45<br>37<br>82%                | 39<br>30<br>77%                |
|                            | Enrolled<br>% Enrolled               | 99<br>63%                      | 18<br>64%                      | 23<br>70%                      | 27<br>73%                      | 21<br>70%                      |
| Total                      | Applied Accepted % Accepted Enrolled | 2,275<br>1,926<br>85%<br>1,065 | 2,096<br>1,763<br>84%<br>1,039 | 2,018<br>1,744<br>86%<br>1,131 | 2,807<br>2,384<br>85%<br>1,573 | 2,541<br>2,126<br>84%<br>1,253 |
|                            | % Enrolled                           | 55%                            | 59%                            | 65%                            | 66%                            | 59%                            |