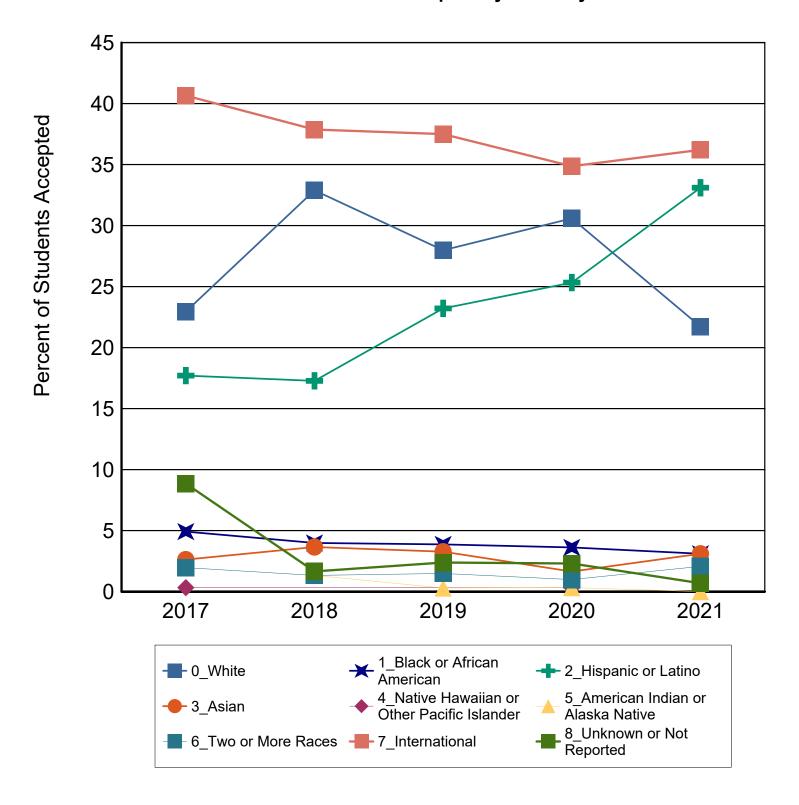

# First Time Master's Applied, Accepted, and Enrolled by Ethnicity

|                                              |                                                             | 2017                            | 2018                            | 2019                            | 2020                                | 2021                              |
|----------------------------------------------|-------------------------------------------------------------|---------------------------------|---------------------------------|---------------------------------|-------------------------------------|-----------------------------------|
| White                                        | Applied Accepted % Accepted Enrolled % Enrolled             | 520<br>449<br>86%<br>280<br>62% | 573<br>512<br>89%<br>326<br>64% | 563<br>506<br>90%<br>330<br>65% | 770<br>690<br>90%<br>452<br>66%     | 624<br>514<br>82%<br>283<br>55%   |
| Black or African<br>American                 | Applied Accepted % Accepted Enrolled % Enrolled             | 124<br>98<br>79%<br>61<br>62%   | 148<br>113<br>76%<br>80<br>71%  | 157<br>121<br>77%<br>87<br>72%  | 245<br>195<br>80%<br>123<br>63%     | 205<br>154<br>75%<br>91<br>59%    |
| Hispanic or Latino                           | Applied Accepted % Accepted Enrolled % Enrolled             | 815<br>694<br>85%<br>484<br>70% | 790<br>656<br>83%<br>473<br>72% | 816<br>705<br>86%<br>541<br>77% | 1,248<br>1,053<br>84%<br>779<br>74% | 1,057<br>917<br>87%<br>665<br>73% |
| Asian                                        | Applied Accepted % Accepted Enrolled % Enrolled             | 109<br>88<br>81%<br>56<br>64%   | 114<br>97<br>85%<br>63<br>65%   | 97<br>88<br>91%<br>55<br>63%    | 155<br>132<br>85%<br>87<br>66%      | 141<br>124<br>88%<br>65<br>52%    |
| Native Hawaiian or Other<br>Pacific Islander | Applied Accepted % Accepted Enrolled % Enrolled             | 7<br>7<br>100%<br>3<br>43%      | 3<br>3<br>100%<br>2<br>67%      | 1<br>1<br>100%<br>1<br>100%     | 7<br>6<br>86%<br>4<br>67%           | 10<br>9<br>90%<br>4<br>44%        |
| American Indian or<br>Alaska Native          | Applied Accepted % Accepted Enrolled                        | 0<br>0<br>0%<br>0               | 6<br>5<br>83%<br>4<br>80%       | 6<br>4<br>67%<br>3<br>75%       | 4<br>4<br>100%<br>2<br>50%          | 1<br>1<br>100%<br>1<br>100%       |
| Two or More Races                            | Applied Accepted % Accepted Enrolled % Enrolled             | 29<br>26<br>90%<br>19<br>73%    | 39<br>35<br>90%<br>25<br>71%    | 31<br>29<br>94%<br>20<br>69%    | 38<br>33<br>87%<br>24<br>73%        | 46<br>39<br>85%<br>23<br>59%      |
| International                                | Applied<br>Accepted<br>% Accepted<br>Enrolled<br>% Enrolled | 487<br>407<br>84%<br>63<br>15%  | 386<br>314<br>81%<br>48<br>15%  | 312<br>257<br>82%<br>71<br>28%  | 295<br>234<br>79%<br>75<br>32%      | 418<br>338<br>81%<br>100<br>30%   |

|                            |                                      | 2017                           | 2018                           | 2019                           | 2020                           | 2021                           |
|----------------------------|--------------------------------------|--------------------------------|--------------------------------|--------------------------------|--------------------------------|--------------------------------|
| Unknown or Not<br>Reported | Applied Accepted % Accepted          | 184<br>157<br>85%              | 37<br>28<br>76%                | 35<br>33<br>94%                | 45<br>37<br>82%                | 39<br>30<br>77%                |
|                            | Enrolled<br>% Enrolled               | 99<br>63%                      | 18<br>64%                      | 23<br>70%                      | 27<br>73%                      | 21<br>70%                      |
| Total                      | Applied Accepted % Accepted Enrolled | 2,275<br>1,926<br>85%<br>1,065 | 2,096<br>1,763<br>84%<br>1,039 | 2,018<br>1,744<br>86%<br>1,131 | 2,807<br>2,384<br>85%<br>1,573 | 2,541<br>2,126<br>84%<br>1,253 |
|                            | % Enrolled                           | 55%                            | 59%                            | 65%                            | 66%                            | 59%                            |

# First Time Master's Accepted by Ethnicity