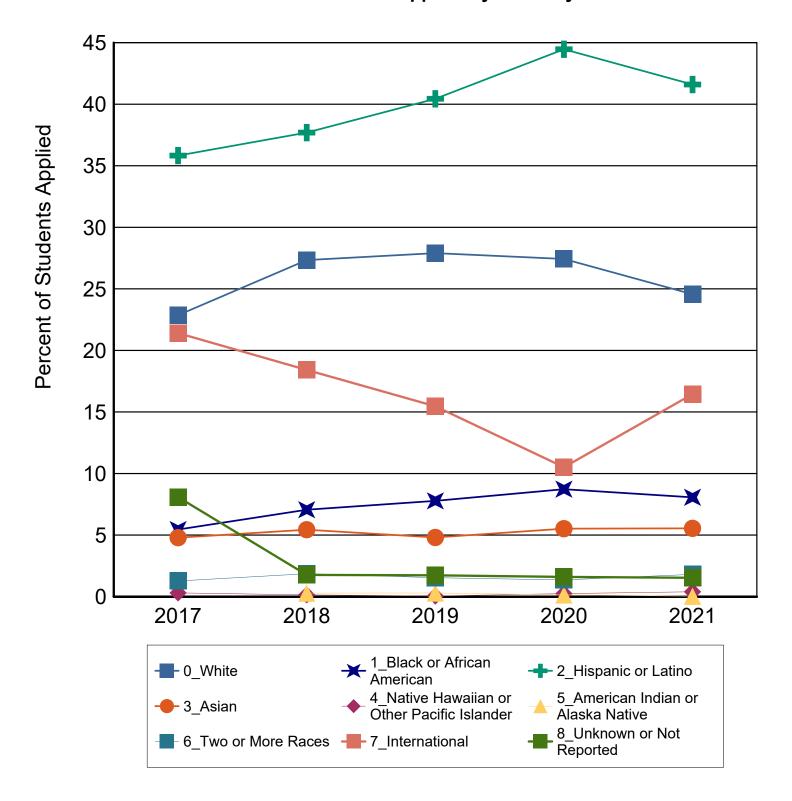

# First Time Master's Applied by Ethnicity

# First Time Master's Applied, Accepted, and Enrolled by Ethnicity

|                                              |                                                             | 2017                            | 2018                            | 2019                            | 2020                                | 2021                              |
|----------------------------------------------|-------------------------------------------------------------|---------------------------------|---------------------------------|---------------------------------|-------------------------------------|-----------------------------------|
| White                                        | Applied Accepted % Accepted Enrolled % Enrolled             | 520<br>449<br>86%<br>280<br>62% | 573<br>512<br>89%<br>326<br>64% | 563<br>506<br>90%<br>330<br>65% | 770<br>690<br>90%<br>452<br>66%     | 624<br>514<br>82%<br>283<br>55%   |
| Black or African<br>American                 | Applied Accepted % Accepted Enrolled % Enrolled             | 124<br>98<br>79%<br>61<br>62%   | 148<br>113<br>76%<br>80<br>71%  | 157<br>121<br>77%<br>87<br>72%  | 245<br>195<br>80%<br>123<br>63%     | 205<br>154<br>75%<br>91<br>59%    |
| Hispanic or Latino                           | Applied Accepted % Accepted Enrolled % Enrolled             | 815<br>694<br>85%<br>484<br>70% | 790<br>656<br>83%<br>473<br>72% | 816<br>705<br>86%<br>541<br>77% | 1,248<br>1,053<br>84%<br>779<br>74% | 1,057<br>917<br>87%<br>665<br>73% |
| Asian                                        | Applied Accepted % Accepted Enrolled % Enrolled             | 109<br>88<br>81%<br>56<br>64%   | 114<br>97<br>85%<br>63<br>65%   | 97<br>88<br>91%<br>55<br>63%    | 155<br>132<br>85%<br>87<br>66%      | 141<br>124<br>88%<br>65<br>52%    |
| Native Hawaiian or Other<br>Pacific Islander | Applied Accepted % Accepted Enrolled % Enrolled             | 7<br>7<br>100%<br>3<br>43%      | 3<br>3<br>100%<br>2<br>67%      | 1<br>1<br>100%<br>1<br>100%     | 7<br>6<br>86%<br>4<br>67%           | 10<br>9<br>90%<br>4<br>44%        |
| American Indian or<br>Alaska Native          | Applied Accepted % Accepted Enrolled                        | 0<br>0<br>0%<br>0               | 6<br>5<br>83%<br>4<br>80%       | 6<br>4<br>67%<br>3<br>75%       | 4<br>4<br>100%<br>2<br>50%          | 1<br>1<br>100%<br>1<br>100%       |
| Two or More Races                            | Applied Accepted % Accepted Enrolled % Enrolled             | 29<br>26<br>90%<br>19<br>73%    | 39<br>35<br>90%<br>25<br>71%    | 31<br>29<br>94%<br>20<br>69%    | 38<br>33<br>87%<br>24<br>73%        | 46<br>39<br>85%<br>23<br>59%      |
| International                                | Applied<br>Accepted<br>% Accepted<br>Enrolled<br>% Enrolled | 487<br>407<br>84%<br>63<br>15%  | 386<br>314<br>81%<br>48<br>15%  | 312<br>257<br>82%<br>71<br>28%  | 295<br>234<br>79%<br>75<br>32%      | 418<br>338<br>81%<br>100<br>30%   |

|                            |                                      | 2017                           | 2018                           | 2019                           | 2020                           | 2021                           |
|----------------------------|--------------------------------------|--------------------------------|--------------------------------|--------------------------------|--------------------------------|--------------------------------|
| Unknown or Not<br>Reported | Applied Accepted % Accepted          | 184<br>157<br>85%              | 37<br>28<br>76%                | 35<br>33<br>94%                | 45<br>37<br>82%                | 39<br>30<br>77%                |
|                            | Enrolled<br>% Enrolled               | 99<br>63%                      | 18<br>64%                      | 23<br>70%                      | 27<br>73%                      | 21<br>70%                      |
| Total                      | Applied Accepted % Accepted Enrolled | 2,275<br>1,926<br>85%<br>1,065 | 2,096<br>1,763<br>84%<br>1,039 | 2,018<br>1,744<br>86%<br>1,131 | 2,807<br>2,384<br>85%<br>1,573 | 2,541<br>2,126<br>84%<br>1,253 |
|                            | % Enrolled                           | 55%                            | 59%                            | 65%                            | 66%                            | 59%                            |