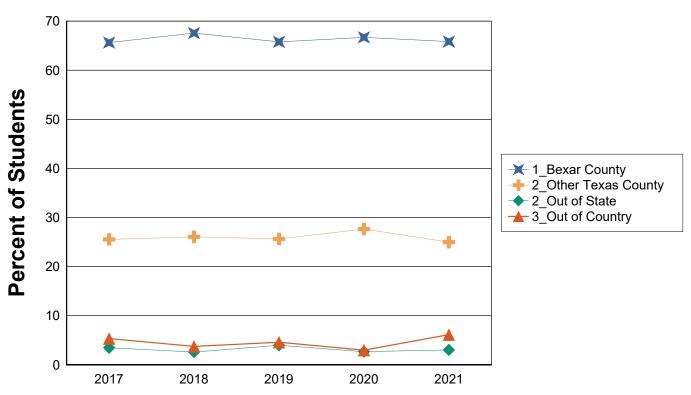

First Time Master's Applied, Accepted, and Enrolled by Residence Category

|                |            | 2017  | 2018  | 2019  | 2020  | 2021  |
|----------------|------------|-------|-------|-------|-------|-------|
| Bexar County   | Applied    | 1,064 | 1,047 | 1,048 | 1,560 | 1,288 |
|                | Accepted   | 925   | 902   | 928   | 1,355 | 1,128 |
|                | % Accepted | 87%   | 86%   | 89%   | 87%   | 88%   |
|                | Enrolled   | 699   | 702   | 744   | 1,049 | 825   |
|                | % Enrolled | 76%   | 78%   | 80%   | 77%   | 73%   |
| Other Texas    | Applied    | 583   | 564   | 554   | 842   | 677   |
| County         | Accepted   | 483   | 469   | 473   | 700   | 539   |
| •              | % Accepted | 83%   | 83%   | 85%   | 83%   | 80%   |
|                | Enrolled   | 272   | 271   | 290   | 435   | 313   |
|                | % Enrolled | 56%   | 58%   | 61%   | 62%   | 58%   |
| Out of State   | Applied    | 148   | 121   | 153   | 156   | 199   |
|                | Accepted   | 119   | 96    | 129   | 134   | 158   |
|                | % Accepted | 80%   | 79%   | 84%   | 86%   | 79%   |
|                | Enrolled   | 37    | 27    | 45    | 42    | 38    |
|                | % Enrolled | 31%   | 28%   | 35%   | 31%   | 24%   |
| Out of Country | Applied    | 480   | 364   | 263   | 249   | 377   |
| •              | Accepted   | 399   | 296   | 214   | 195   | 301   |
|                | % Accepted | 83%   | 81%   | 81%   | 78%   | 80%   |
|                | Enrolled   | 57    | 39    | 52    | 47    | 77    |
|                | % Enrolled | 14%   | 13%   | 24%   | 24%   | 26%   |
| Total          | Applied    | 2,275 | 2,096 | 2,018 | 2,807 | 2,541 |
|                | Accepted   | 1,926 | 1,763 | 1,744 | 2,384 | 2,126 |
|                | % Applied  | 85%   | 84%   | 86%   | 85%   | 84%   |
|                | Enrolled   | 1,065 | 1,039 | 1,131 | 1,573 | 1,253 |
|                | % Enrolled | 55%   | 59%   | 65%   | 66%   | 59%   |

# First Time Masters Applied, Accepted, and Enrolled by Residence Category