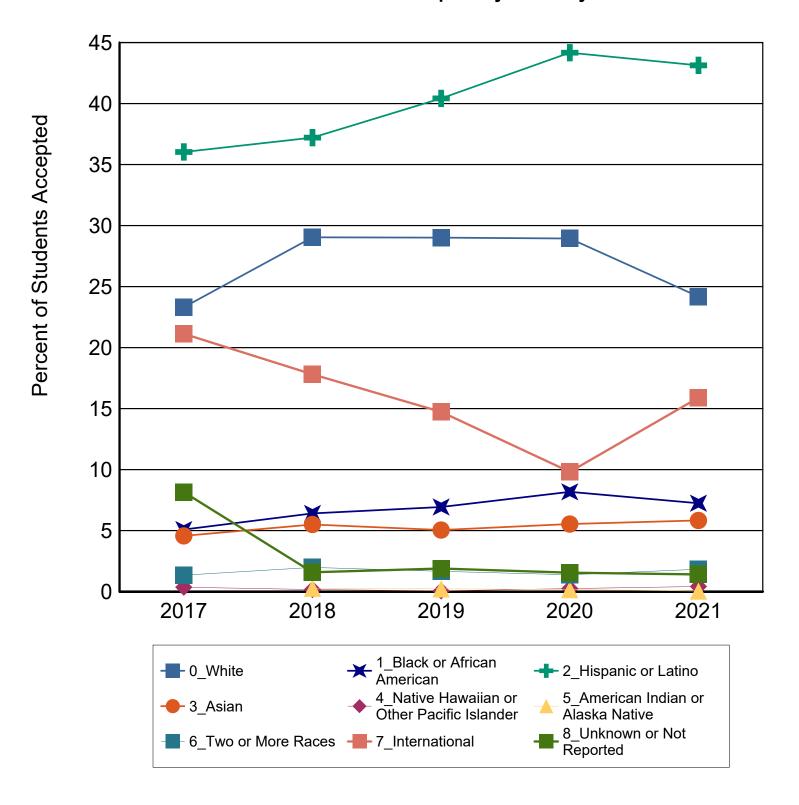

# First Time Master's Accepted by Ethnicity

# First Time Master's Applied, Accepted, and Enrolled by Ethnicity

|                                              |                                                             | 2017                            | 2018                            | 2019                            | 2020                                | 2021                              |
|----------------------------------------------|-------------------------------------------------------------|---------------------------------|---------------------------------|---------------------------------|-------------------------------------|-----------------------------------|
| White                                        | Applied Accepted % Accepted Enrolled % Enrolled             | 520<br>449<br>86%<br>280<br>62% | 573<br>512<br>89%<br>326<br>64% | 563<br>506<br>90%<br>330<br>65% | 770<br>690<br>90%<br>452<br>66%     | 624<br>514<br>82%<br>283<br>55%   |
| Black or African<br>American                 | Applied Accepted % Accepted Enrolled % Enrolled             | 124<br>98<br>79%<br>61<br>62%   | 148<br>113<br>76%<br>80<br>71%  | 157<br>121<br>77%<br>87<br>72%  | 245<br>195<br>80%<br>123<br>63%     | 205<br>154<br>75%<br>91<br>59%    |
| Hispanic or Latino                           | Applied Accepted % Accepted Enrolled % Enrolled             | 815<br>694<br>85%<br>484<br>70% | 790<br>656<br>83%<br>473<br>72% | 816<br>705<br>86%<br>541<br>77% | 1,248<br>1,053<br>84%<br>779<br>74% | 1,057<br>917<br>87%<br>665<br>73% |
| Asian                                        | Applied Accepted % Accepted Enrolled % Enrolled             | 109<br>88<br>81%<br>56<br>64%   | 114<br>97<br>85%<br>63<br>65%   | 97<br>88<br>91%<br>55<br>63%    | 155<br>132<br>85%<br>87<br>66%      | 141<br>124<br>88%<br>65<br>52%    |
| Native Hawaiian or Other<br>Pacific Islander | Applied Accepted % Accepted Enrolled % Enrolled             | 7<br>7<br>100%<br>3<br>43%      | 3<br>3<br>100%<br>2<br>67%      | 1<br>1<br>100%<br>1<br>100%     | 7<br>6<br>86%<br>4<br>67%           | 10<br>9<br>90%<br>4<br>44%        |
| American Indian or<br>Alaska Native          | Applied Accepted % Accepted Enrolled                        | 0<br>0<br>0%<br>0               | 6<br>5<br>83%<br>4<br>80%       | 6<br>4<br>67%<br>3<br>75%       | 4<br>4<br>100%<br>2<br>50%          | 1<br>1<br>100%<br>1<br>100%       |
| Two or More Races                            | Applied Accepted % Accepted Enrolled % Enrolled             | 29<br>26<br>90%<br>19<br>73%    | 39<br>35<br>90%<br>25<br>71%    | 31<br>29<br>94%<br>20<br>69%    | 38<br>33<br>87%<br>24<br>73%        | 46<br>39<br>85%<br>23<br>59%      |
| International                                | Applied<br>Accepted<br>% Accepted<br>Enrolled<br>% Enrolled | 487<br>407<br>84%<br>63<br>15%  | 386<br>314<br>81%<br>48<br>15%  | 312<br>257<br>82%<br>71<br>28%  | 295<br>234<br>79%<br>75<br>32%      | 418<br>338<br>81%<br>100<br>30%   |

|                            |                                      | 2017                           | 2018                           | 2019                           | 2020                           | 2021                           |
|----------------------------|--------------------------------------|--------------------------------|--------------------------------|--------------------------------|--------------------------------|--------------------------------|
| Unknown or Not<br>Reported | Applied Accepted % Accepted          | 184<br>157<br>85%              | 37<br>28<br>76%                | 35<br>33<br>94%                | 45<br>37<br>82%                | 39<br>30<br>77%                |
|                            | Enrolled<br>% Enrolled               | 99<br>63%                      | 18<br>64%                      | 23<br>70%                      | 27<br>73%                      | 21<br>70%                      |
| Total                      | Applied Accepted % Accepted Enrolled | 2,275<br>1,926<br>85%<br>1,065 | 2,096<br>1,763<br>84%<br>1,039 | 2,018<br>1,744<br>86%<br>1,131 | 2,807<br>2,384<br>85%<br>1,573 | 2,541<br>2,126<br>84%<br>1,253 |
|                            | % Enrolled                           | 55%                            | 59%                            | 65%                            | 66%                            | 59%                            |