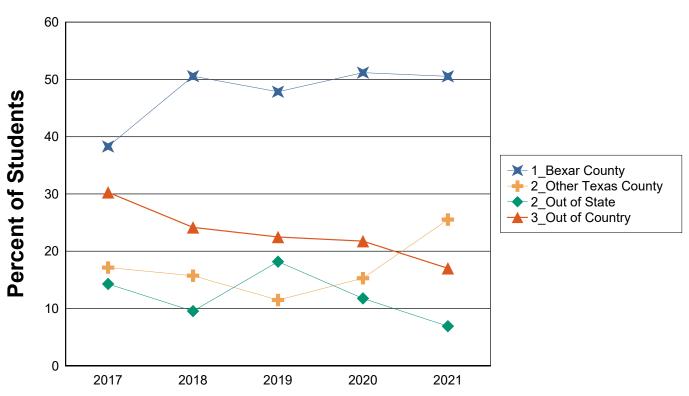

# First Time Masters Applied, Accepted, and Enrolled by Residence Category

First Time Master's Applied, Accepted, and Enrolled by Residence Category

|                |            | 2017  | 2018  | 2019  | 2020  | 2021  |
|----------------|------------|-------|-------|-------|-------|-------|
| Bexar County   | Applied    | 1,064 | 1,047 | 1,048 | 1,560 | 1,288 |
|                | Accepted   | 925   | 902   | 928   | 1,355 | 1,128 |
|                | % Accepted | 87%   | 86%   | 89%   | 87%   | 88%   |
|                | Enrolled   | 699   | 702   | 744   | 1,049 | 825   |
|                | % Enrolled | 76%   | 78%   | 80%   | 77%   | 73%   |
| Other Texas    | Applied    | 583   | 564   | 554   | 842   | 677   |
| County         | Accepted   | 483   | 469   | 473   | 700   | 539   |
| •              | % Accepted | 83%   | 83%   | 85%   | 83%   | 80%   |
|                | Enrolled   | 272   | 271   | 290   | 435   | 313   |
|                | % Enrolled | 56%   | 58%   | 61%   | 62%   | 58%   |
| Out of State   | Applied    | 148   | 121   | 153   | 156   | 199   |
|                | Accepted   | 119   | 96    | 129   | 134   | 158   |
|                | % Accepted | 80%   | 79%   | 84%   | 86%   | 79%   |
|                | Enrolled   | 37    | 27    | 45    | 42    | 38    |
|                | % Enrolled | 31%   | 28%   | 35%   | 31%   | 24%   |
| Out of Country | Applied    | 480   | 364   | 263   | 249   | 377   |
| •              | Accepted   | 399   | 296   | 214   | 195   | 301   |
|                | % Accepted | 83%   | 81%   | 81%   | 78%   | 80%   |
|                | Enrolled   | 57    | 39    | 52    | 47    | 77    |
|                | % Enrolled | 14%   | 13%   | 24%   | 24%   | 26%   |
| Total          | Applied    | 2,275 | 2,096 | 2,018 | 2,807 | 2,541 |
|                | Accepted   | 1,926 | 1,763 | 1,744 | 2,384 | 2,126 |
|                | % Applied  | 85%   | 84%   | 86%   | 85%   | 84%   |
|                | Enrolled   | 1,065 | 1,039 | 1,131 | 1,573 | 1,253 |
|                | % Enrolled | 55%   | 59%   | 65%   | 66%   | 59%   |