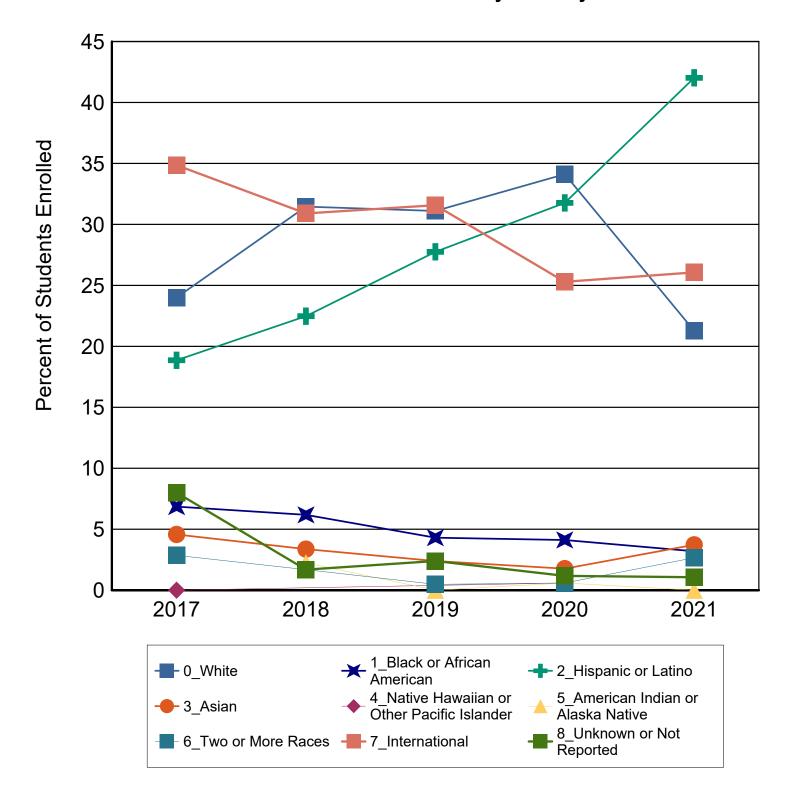

# First Time Master's Enrolled by Ethnicity

First Time Master's Applied, Accepted, and Enrolled by Gender

|            | 2017                                                                                                        | 2018                                                                                                                                                                                                       | 2019                                                                                                                                                                                                                                                                                                                                                                                                                                                                                                                                                                                                                                       | 2020                                                                                                                                                                                                                                                                                                                                                                                                                                                                                                                                                                                                                                                                                                                                                                                                                       | 2021                                                                                                                                                                                                                                                                                                                                                                                                                                                                                                                                                                                                                                                                                                                                                                                                                                                                                                                                                                                                             |
|------------|-------------------------------------------------------------------------------------------------------------|------------------------------------------------------------------------------------------------------------------------------------------------------------------------------------------------------------|--------------------------------------------------------------------------------------------------------------------------------------------------------------------------------------------------------------------------------------------------------------------------------------------------------------------------------------------------------------------------------------------------------------------------------------------------------------------------------------------------------------------------------------------------------------------------------------------------------------------------------------------|----------------------------------------------------------------------------------------------------------------------------------------------------------------------------------------------------------------------------------------------------------------------------------------------------------------------------------------------------------------------------------------------------------------------------------------------------------------------------------------------------------------------------------------------------------------------------------------------------------------------------------------------------------------------------------------------------------------------------------------------------------------------------------------------------------------------------|------------------------------------------------------------------------------------------------------------------------------------------------------------------------------------------------------------------------------------------------------------------------------------------------------------------------------------------------------------------------------------------------------------------------------------------------------------------------------------------------------------------------------------------------------------------------------------------------------------------------------------------------------------------------------------------------------------------------------------------------------------------------------------------------------------------------------------------------------------------------------------------------------------------------------------------------------------------------------------------------------------------|
| Applied    | 1,244                                                                                                       | 1,128                                                                                                                                                                                                      | 1,108                                                                                                                                                                                                                                                                                                                                                                                                                                                                                                                                                                                                                                      | 1,556                                                                                                                                                                                                                                                                                                                                                                                                                                                                                                                                                                                                                                                                                                                                                                                                                      | 1,452                                                                                                                                                                                                                                                                                                                                                                                                                                                                                                                                                                                                                                                                                                                                                                                                                                                                                                                                                                                                            |
| Accepted   | 1,058                                                                                                       | 953                                                                                                                                                                                                        | 982                                                                                                                                                                                                                                                                                                                                                                                                                                                                                                                                                                                                                                        | 1,324                                                                                                                                                                                                                                                                                                                                                                                                                                                                                                                                                                                                                                                                                                                                                                                                                      | 1,224                                                                                                                                                                                                                                                                                                                                                                                                                                                                                                                                                                                                                                                                                                                                                                                                                                                                                                                                                                                                            |
| % Accepted | 85%                                                                                                         | 84%                                                                                                                                                                                                        | 89%                                                                                                                                                                                                                                                                                                                                                                                                                                                                                                                                                                                                                                        | 85%                                                                                                                                                                                                                                                                                                                                                                                                                                                                                                                                                                                                                                                                                                                                                                                                                        | 84%                                                                                                                                                                                                                                                                                                                                                                                                                                                                                                                                                                                                                                                                                                                                                                                                                                                                                                                                                                                                              |
| Enrolled   | 610                                                                                                         | 577                                                                                                                                                                                                        | 644                                                                                                                                                                                                                                                                                                                                                                                                                                                                                                                                                                                                                                        | 879                                                                                                                                                                                                                                                                                                                                                                                                                                                                                                                                                                                                                                                                                                                                                                                                                        | 738                                                                                                                                                                                                                                                                                                                                                                                                                                                                                                                                                                                                                                                                                                                                                                                                                                                                                                                                                                                                              |
| % Enrolled | 58%                                                                                                         | 61%                                                                                                                                                                                                        | 66%                                                                                                                                                                                                                                                                                                                                                                                                                                                                                                                                                                                                                                        | 66%                                                                                                                                                                                                                                                                                                                                                                                                                                                                                                                                                                                                                                                                                                                                                                                                                        | 60%                                                                                                                                                                                                                                                                                                                                                                                                                                                                                                                                                                                                                                                                                                                                                                                                                                                                                                                                                                                                              |
| Applied    | 1,031                                                                                                       | 968                                                                                                                                                                                                        | 910                                                                                                                                                                                                                                                                                                                                                                                                                                                                                                                                                                                                                                        | 1,251                                                                                                                                                                                                                                                                                                                                                                                                                                                                                                                                                                                                                                                                                                                                                                                                                      | 1,089                                                                                                                                                                                                                                                                                                                                                                                                                                                                                                                                                                                                                                                                                                                                                                                                                                                                                                                                                                                                            |
| Accepted   | 868                                                                                                         | 810                                                                                                                                                                                                        | 762                                                                                                                                                                                                                                                                                                                                                                                                                                                                                                                                                                                                                                        | 1,060                                                                                                                                                                                                                                                                                                                                                                                                                                                                                                                                                                                                                                                                                                                                                                                                                      | 902                                                                                                                                                                                                                                                                                                                                                                                                                                                                                                                                                                                                                                                                                                                                                                                                                                                                                                                                                                                                              |
| % Accepted | 84%                                                                                                         | 84%                                                                                                                                                                                                        | 84%                                                                                                                                                                                                                                                                                                                                                                                                                                                                                                                                                                                                                                        | 85%                                                                                                                                                                                                                                                                                                                                                                                                                                                                                                                                                                                                                                                                                                                                                                                                                        | 83%                                                                                                                                                                                                                                                                                                                                                                                                                                                                                                                                                                                                                                                                                                                                                                                                                                                                                                                                                                                                              |
| Enrolled   | 455                                                                                                         | 462                                                                                                                                                                                                        | 487                                                                                                                                                                                                                                                                                                                                                                                                                                                                                                                                                                                                                                        | 694                                                                                                                                                                                                                                                                                                                                                                                                                                                                                                                                                                                                                                                                                                                                                                                                                        | 515                                                                                                                                                                                                                                                                                                                                                                                                                                                                                                                                                                                                                                                                                                                                                                                                                                                                                                                                                                                                              |
| % Enrolled | 52%                                                                                                         | 57%                                                                                                                                                                                                        | 64%                                                                                                                                                                                                                                                                                                                                                                                                                                                                                                                                                                                                                                        | 65%                                                                                                                                                                                                                                                                                                                                                                                                                                                                                                                                                                                                                                                                                                                                                                                                                        | 57%                                                                                                                                                                                                                                                                                                                                                                                                                                                                                                                                                                                                                                                                                                                                                                                                                                                                                                                                                                                                              |
| Applied    | 2,275                                                                                                       | 2,096                                                                                                                                                                                                      | 2,018                                                                                                                                                                                                                                                                                                                                                                                                                                                                                                                                                                                                                                      | 2,807                                                                                                                                                                                                                                                                                                                                                                                                                                                                                                                                                                                                                                                                                                                                                                                                                      | 2,541                                                                                                                                                                                                                                                                                                                                                                                                                                                                                                                                                                                                                                                                                                                                                                                                                                                                                                                                                                                                            |
| Accepted   | 1,926                                                                                                       | 1,763                                                                                                                                                                                                      | 1,744                                                                                                                                                                                                                                                                                                                                                                                                                                                                                                                                                                                                                                      | 2,384                                                                                                                                                                                                                                                                                                                                                                                                                                                                                                                                                                                                                                                                                                                                                                                                                      | 2,126                                                                                                                                                                                                                                                                                                                                                                                                                                                                                                                                                                                                                                                                                                                                                                                                                                                                                                                                                                                                            |
| % Accepted | 85%                                                                                                         | 84%                                                                                                                                                                                                        | 86%                                                                                                                                                                                                                                                                                                                                                                                                                                                                                                                                                                                                                                        | 85%                                                                                                                                                                                                                                                                                                                                                                                                                                                                                                                                                                                                                                                                                                                                                                                                                        | 84%                                                                                                                                                                                                                                                                                                                                                                                                                                                                                                                                                                                                                                                                                                                                                                                                                                                                                                                                                                                                              |
| Enrolled   | 1,065                                                                                                       | 1,039                                                                                                                                                                                                      | 1,131                                                                                                                                                                                                                                                                                                                                                                                                                                                                                                                                                                                                                                      | 1,573                                                                                                                                                                                                                                                                                                                                                                                                                                                                                                                                                                                                                                                                                                                                                                                                                      | 1,253                                                                                                                                                                                                                                                                                                                                                                                                                                                                                                                                                                                                                                                                                                                                                                                                                                                                                                                                                                                                            |
| % Enrolled | 55%                                                                                                         | 59%                                                                                                                                                                                                        | 65%                                                                                                                                                                                                                                                                                                                                                                                                                                                                                                                                                                                                                                        | 66%                                                                                                                                                                                                                                                                                                                                                                                                                                                                                                                                                                                                                                                                                                                                                                                                                        | 59%                                                                                                                                                                                                                                                                                                                                                                                                                                                                                                                                                                                                                                                                                                                                                                                                                                                                                                                                                                                                              |
|            | % Accepted Enrolled % Enrolled  Applied Accepted % Accepted Enrolled % Enrolled Applied Accepted % Accepted | Applied 1,244 Accepted 1,058 % Accepted 85% Enrolled 610 % Enrolled 58%  Applied 1,031 Accepted 868 % Accepted 84% Enrolled 455 % Enrolled 52%  Applied 2,275 Accepted 1,926 % Accepted 85% Enrolled 1,065 | Applied         1,244         1,128           Accepted         1,058         953           % Accepted         85%         84%           Enrolled         610         577           % Enrolled         58%         61%           Applied         1,031         968           Accepted         868         810           % Accepted         84%         84%           Enrolled         455         462           % Enrolled         52%         57%           Applied         2,275         2,096           Accepted         1,926         1,763           % Accepted         85%         84%           Enrolled         1,065         1,039 | Applied         1,244         1,128         1,108           Accepted         1,058         953         982           % Accepted         85%         84%         89%           Enrolled         610         577         644           % Enrolled         58%         61%         66%           Applied         1,031         968         910           Accepted         868         810         762           % Accepted         84%         84%         84%           Enrolled         455         462         487           % Enrolled         52%         57%         64%           Applied         2,275         2,096         2,018           Accepted         1,926         1,763         1,744           % Accepted         85%         84%         86%           Enrolled         1,065         1,039         1,131 | Applied         1,244         1,128         1,108         1,556           Accepted         1,058         953         982         1,324           % Accepted         85%         84%         89%         85%           Enrolled         610         577         644         879           % Enrolled         58%         61%         66%         66%           Applied         1,031         968         910         1,251           Accepted         868         810         762         1,060           % Accepted         84%         84%         84%         85%           Enrolled         455         462         487         694           % Enrolled         52%         57%         64%         65%           Applied         2,275         2,096         2,018         2,807           Accepted         1,926         1,763         1,744         2,384           % Accepted         85%         84%         86%         85%           Enrolled         1,065         1,039         1,131         1,573 |

# First Time Master's Applied, Accepted, and Enrolled by Ethnicity

|                                              |                                                             | 2017                            | 2018                            | 2019                            | 2020                                | 2021                              |
|----------------------------------------------|-------------------------------------------------------------|---------------------------------|---------------------------------|---------------------------------|-------------------------------------|-----------------------------------|
| White                                        | Applied Accepted % Accepted Enrolled % Enrolled             | 520<br>449<br>86%<br>280<br>62% | 573<br>512<br>89%<br>326<br>64% | 563<br>506<br>90%<br>330<br>65% | 770<br>690<br>90%<br>452<br>66%     | 624<br>514<br>82%<br>283<br>55%   |
| Black or African<br>American                 | Applied Accepted % Accepted Enrolled % Enrolled             | 124<br>98<br>79%<br>61<br>62%   | 148<br>113<br>76%<br>80<br>71%  | 157<br>121<br>77%<br>87<br>72%  | 245<br>195<br>80%<br>123<br>63%     | 205<br>154<br>75%<br>91<br>59%    |
| Hispanic or Latino                           | Applied Accepted % Accepted Enrolled % Enrolled             | 815<br>694<br>85%<br>484<br>70% | 790<br>656<br>83%<br>473<br>72% | 816<br>705<br>86%<br>541<br>77% | 1,248<br>1,053<br>84%<br>779<br>74% | 1,057<br>917<br>87%<br>665<br>73% |
| Asian                                        | Applied Accepted % Accepted Enrolled % Enrolled             | 109<br>88<br>81%<br>56<br>64%   | 114<br>97<br>85%<br>63<br>65%   | 97<br>88<br>91%<br>55<br>63%    | 155<br>132<br>85%<br>87<br>66%      | 141<br>124<br>88%<br>65<br>52%    |
| Native Hawaiian or Other<br>Pacific Islander | Applied Accepted % Accepted Enrolled % Enrolled             | 7<br>7<br>100%<br>3<br>43%      | 3<br>3<br>100%<br>2<br>67%      | 1<br>1<br>100%<br>1<br>100%     | 7<br>6<br>86%<br>4<br>67%           | 10<br>9<br>90%<br>4<br>44%        |
| American Indian or<br>Alaska Native          | Applied Accepted % Accepted Enrolled                        | 0<br>0<br>0%<br>0               | 6<br>5<br>83%<br>4<br>80%       | 6<br>4<br>67%<br>3<br>75%       | 4<br>4<br>100%<br>2<br>50%          | 1<br>1<br>100%<br>1<br>100%       |
| Two or More Races                            | Applied Accepted % Accepted Enrolled % Enrolled             | 29<br>26<br>90%<br>19<br>73%    | 39<br>35<br>90%<br>25<br>71%    | 31<br>29<br>94%<br>20<br>69%    | 38<br>33<br>87%<br>24<br>73%        | 46<br>39<br>85%<br>23<br>59%      |
| International                                | Applied<br>Accepted<br>% Accepted<br>Enrolled<br>% Enrolled | 487<br>407<br>84%<br>63<br>15%  | 386<br>314<br>81%<br>48<br>15%  | 312<br>257<br>82%<br>71<br>28%  | 295<br>234<br>79%<br>75<br>32%      | 418<br>338<br>81%<br>100<br>30%   |

|                            |                                      | 2017                           | 2018                           | 2019                           | 2020                           | 2021                           |
|----------------------------|--------------------------------------|--------------------------------|--------------------------------|--------------------------------|--------------------------------|--------------------------------|
| Unknown or Not<br>Reported | Applied Accepted % Accepted          | 184<br>157<br>85%              | 37<br>28<br>76%                | 35<br>33<br>94%                | 45<br>37<br>82%                | 39<br>30<br>77%                |
|                            | Enrolled<br>% Enrolled               | 99<br>63%                      | 18<br>64%                      | 23<br>70%                      | 27<br>73%                      | 21<br>70%                      |
| Total                      | Applied Accepted % Accepted Enrolled | 2,275<br>1,926<br>85%<br>1,065 | 2,096<br>1,763<br>84%<br>1,039 | 2,018<br>1,744<br>86%<br>1,131 | 2,807<br>2,384<br>85%<br>1,573 | 2,541<br>2,126<br>84%<br>1,253 |
|                            | % Enrolled                           | 55%                            | 59%                            | 65%                            | 66%                            | 59%                            |