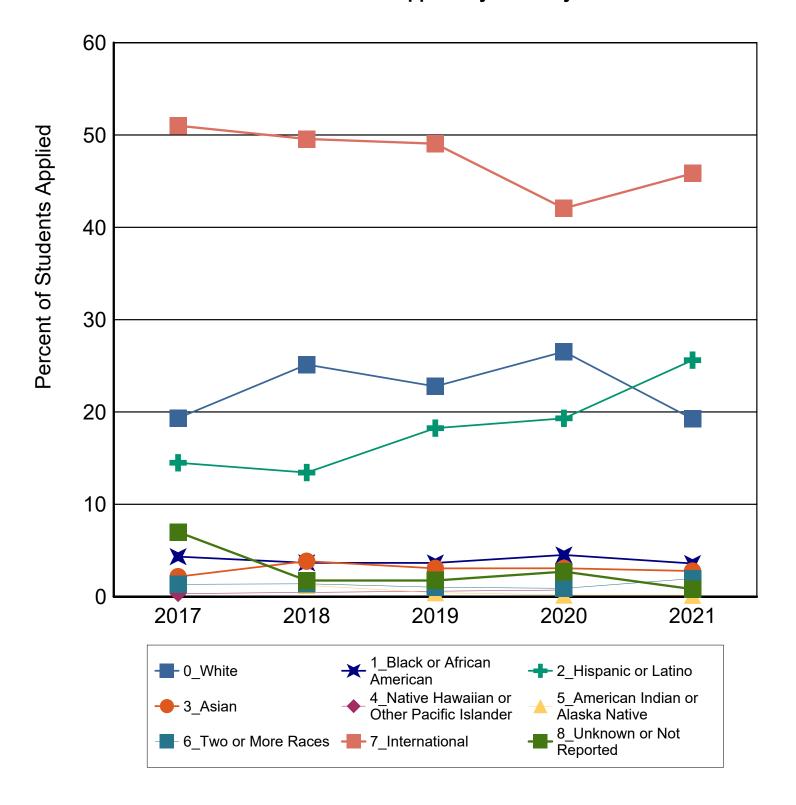

# First Time Master's Applied, Accepted, and Enrolled by Ethnicity

|                                              |                                                             | 2017                            | 2018                            | 2019                            | 2020                                | 2021                              |
|----------------------------------------------|-------------------------------------------------------------|---------------------------------|---------------------------------|---------------------------------|-------------------------------------|-----------------------------------|
| White                                        | Applied Accepted % Accepted Enrolled % Enrolled             | 520<br>449<br>86%<br>280<br>62% | 573<br>512<br>89%<br>326<br>64% | 563<br>506<br>90%<br>330<br>65% | 770<br>690<br>90%<br>452<br>66%     | 624<br>514<br>82%<br>283<br>55%   |
| Black or African<br>American                 | Applied Accepted % Accepted Enrolled % Enrolled             | 124<br>98<br>79%<br>61<br>62%   | 148<br>113<br>76%<br>80<br>71%  | 157<br>121<br>77%<br>87<br>72%  | 245<br>195<br>80%<br>123<br>63%     | 205<br>154<br>75%<br>91<br>59%    |
| Hispanic or Latino                           | Applied Accepted % Accepted Enrolled % Enrolled             | 815<br>694<br>85%<br>484<br>70% | 790<br>656<br>83%<br>473<br>72% | 816<br>705<br>86%<br>541<br>77% | 1,248<br>1,053<br>84%<br>779<br>74% | 1,057<br>917<br>87%<br>665<br>73% |
| Asian                                        | Applied Accepted % Accepted Enrolled % Enrolled             | 109<br>88<br>81%<br>56<br>64%   | 114<br>97<br>85%<br>63<br>65%   | 97<br>88<br>91%<br>55<br>63%    | 155<br>132<br>85%<br>87<br>66%      | 141<br>124<br>88%<br>65<br>52%    |
| Native Hawaiian or Other<br>Pacific Islander | Applied Accepted % Accepted Enrolled % Enrolled             | 7<br>7<br>100%<br>3<br>43%      | 3<br>3<br>100%<br>2<br>67%      | 1<br>1<br>100%<br>1<br>100%     | 7<br>6<br>86%<br>4<br>67%           | 10<br>9<br>90%<br>4<br>44%        |
| American Indian or<br>Alaska Native          | Applied Accepted % Accepted Enrolled                        | 0<br>0<br>0%<br>0               | 6<br>5<br>83%<br>4<br>80%       | 6<br>4<br>67%<br>3<br>75%       | 4<br>4<br>100%<br>2<br>50%          | 1<br>1<br>100%<br>1<br>100%       |
| Two or More Races                            | Applied Accepted % Accepted Enrolled % Enrolled             | 29<br>26<br>90%<br>19<br>73%    | 39<br>35<br>90%<br>25<br>71%    | 31<br>29<br>94%<br>20<br>69%    | 38<br>33<br>87%<br>24<br>73%        | 46<br>39<br>85%<br>23<br>59%      |
| International                                | Applied<br>Accepted<br>% Accepted<br>Enrolled<br>% Enrolled | 487<br>407<br>84%<br>63<br>15%  | 386<br>314<br>81%<br>48<br>15%  | 312<br>257<br>82%<br>71<br>28%  | 295<br>234<br>79%<br>75<br>32%      | 418<br>338<br>81%<br>100<br>30%   |

|                            |                                      | 2017                           | 2018                           | 2019                           | 2020                           | 2021                           |
|----------------------------|--------------------------------------|--------------------------------|--------------------------------|--------------------------------|--------------------------------|--------------------------------|
| Unknown or Not<br>Reported | Applied Accepted % Accepted          | 184<br>157<br>85%              | 37<br>28<br>76%                | 35<br>33<br>94%                | 45<br>37<br>82%                | 39<br>30<br>77%                |
|                            | Enrolled<br>% Enrolled               | 99<br>63%                      | 18<br>64%                      | 23<br>70%                      | 27<br>73%                      | 21<br>70%                      |
| Total                      | Applied Accepted % Accepted Enrolled | 2,275<br>1,926<br>85%<br>1,065 | 2,096<br>1,763<br>84%<br>1,039 | 2,018<br>1,744<br>86%<br>1,131 | 2,807<br>2,384<br>85%<br>1,573 | 2,541<br>2,126<br>84%<br>1,253 |
|                            | % Enrolled                           | 55%                            | 59%                            | 65%                            | 66%                            | 59%                            |

# First Time Master's Applied by Ethnicity