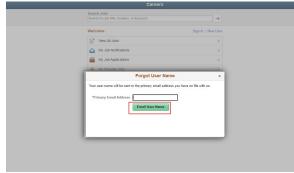

2. Click on Forgot User Name link

3. Enter you Primary Email Address then click Email User Name

- 4. Check your email account for an email that contains your User Name
- 5. Sign in with your User Name and password