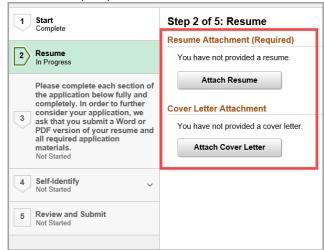

### 17. Click Add Degrees and Add Reference as needed

| Step 3 of 5: Please complete each section of the application below fully and completely. In order to further consider your application, we ask that you submit a Word or PDF version of your resume and all required application materials. |
|---------------------------------------------------------------------------------------------------------------------------------------------------------------------------------------------------------------------------------------------|
| Degrees                                                                                                                                                                                                                                     |
| You have not added any degrees. Add Degrees References                                                                                                                                                                                      |
| You have not added any references. Add Reference                                                                                                                                                                                            |