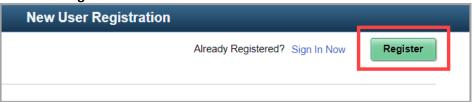

5. Then click Register

6. Once your account is registered, select View All Jobs

Strategize Source Assess Hire

| Careers                                   |          |
|-------------------------------------------|----------|
| Search Jobs                               |          |
| Search by job title, location, or keyword | »        |
| Welcome                                   | Sign Out |
| View Jobs Posted in Last 5 Days           | >        |
| View All Jobs                             | >        |
| My Job Notifications                      | >        |
| My Job Applications                       | >        |
| ★ My Favorite Jobs                        | >        |
| My Saved Searches                         | >        |