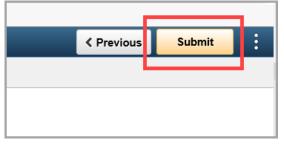

---|--------|
| Email                                        | Address              |        |
| Phone                                        | Contact Method Email |        |
|                                              |                      | Modify |
| Resume Attachment<br>Cover Letter Attachment |                      |        |
| Cegrees                                      |                      |        |
| References                                   |                      |        |
| Feferrals                                    |                      |        |
| Disability                                   |                      |        |
|                                              |                      |        |

24. Finally, click Submit to finalize your application