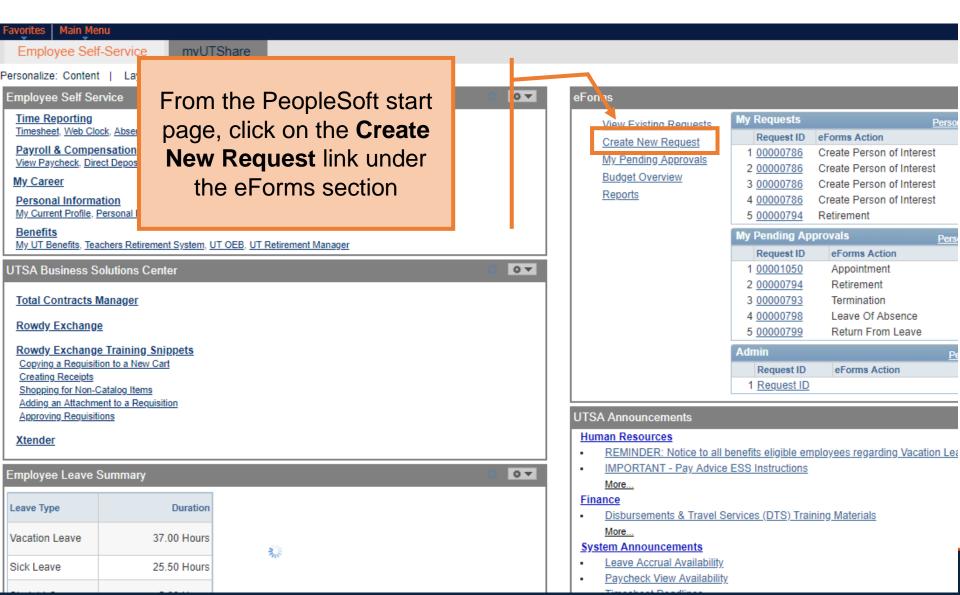

# eForms

### eForm Action Types

#### **New Position Request**

Used to create new positions for Staff, Faculty,
 Students and POIs



#### **Initiate New eForms Request**

| Action          |                                |                     |
|-----------------|--------------------------------|---------------------|
| Actions         | ∨ Status                       | Request ID          |
| Justification   |                                | Request Date        |
|                 |                                | Processing Messages |
|                 |                                | Request History     |
|                 |                                |                     |
| ▼ Contact Inf   | ormation                       |                     |
| Entered By      |                                |                     |
| Name            | Samantha Hernandez             |                     |
| Phone