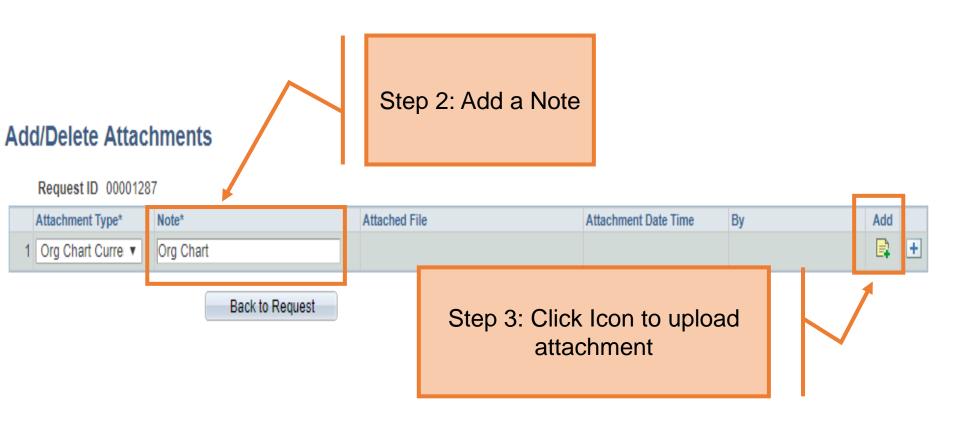

|
| *Reports To Po   | sQ                                                       |
| Reports To Na    | me                                                       |
| *Location Code   | Q Q                                                      |
| *Mail Drop ID    |                                                          |
|                  | ☐ Budgeted Position                                      |

Processing Messages Request History

Request ID Request Date

Additional Information

Benefits Eligible

Enter or look up the **Job** Code. Once entered, the following information will populate: Job Title, Regular/Temp, Full **Time/Part Time, FLSA** Status, Salary Plan, FTE, Standard hours, and Max Headcount.













Human Resources 04/2018



#### Add/Delete Attachments









#### Contact Information

#### **Department Approvals**



Once the form has been submitted, the workflow approval steps will be show.

Click on the **Multiple Approvers**link to display who can/will
approve the form on the
respective steps

+ Add

#### **Business Office Approvals**







## Questions?

Contact: Human resources (210) 458-4648

dayone@utsa.edu compensation@utsa.edu