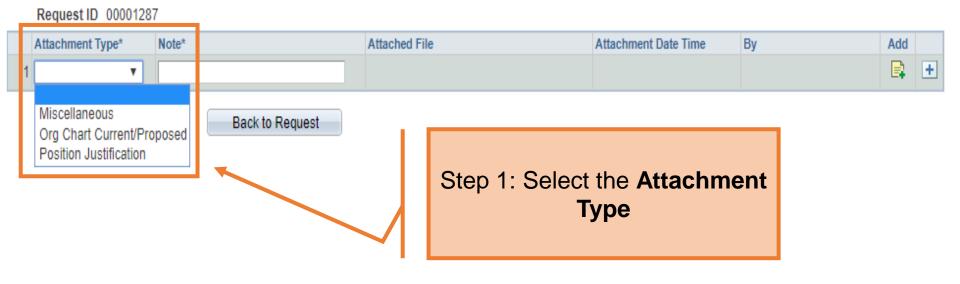

|
| *Reports To Po   | sQ                                                       |
| Reports To Na    | me                                                       |
| *Location Code   | Q Q                                                      |
| *Mail Drop ID    |                                                          |
|                  | ☐ Budgeted Position                                      |

Processing Messages Request History

Request ID Request Date

Additional Information

Benefits Eligible

Enter or look up the **Job** Code. Once entered, the following information will populate: Job Title, Regular/Temp, Full **Time/Part Time, FLSA** Status, Salary Plan, FTE, Standard hours, and Max Headcount.













Human Resources 04/2018



#### Add/Delete Attachments









#### Contact Information

#### **Department Approvals**



Once the form has been submitted, the workflow approval steps will be show.

Click on the **Multiple Approvers**link to display who can/will
approve the form on the
respective steps

+ Add

#### **Business Office Approvals**







## Questions?

Contact: Human resources (210) 458-4648

dayone@utsa.edu compensation@utsa.edu