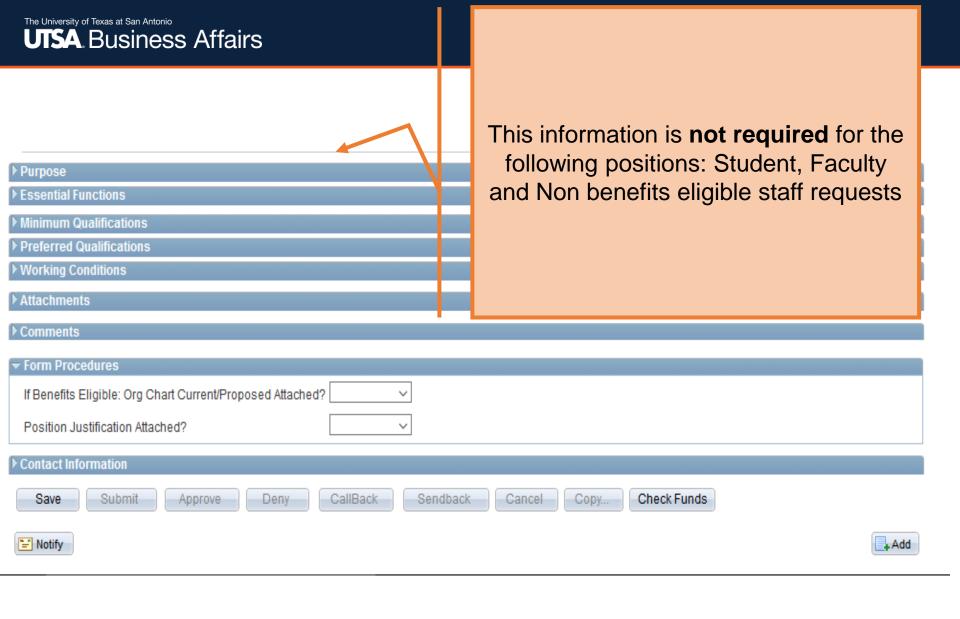

*Max Head Cnt    | 1                                                        |
| *Reports To Po   | sQ                                                       |
| Reports To Na    | me                                                       |
| *Location Code   | Q Q                                                      |
| *Mail Drop ID    |                                                          |
|                  | ☐ Budgeted Position                                      |

Processing Messages Request History

Request ID Request Date

Additional Information

Benefits Eligible

Enter or look up the **Job** Code. Once entered, the following information will populate: Job Title, Regular/Temp, Full **Time/Part Time, FLSA** Status, Salary Plan, FTE, Standard hours, and Max Headcount.













Human Resources 04/2018



#### Add/Delete Attachments









#### Contact Information

#### **Department Approvals**



Once the form has been submitted, the workflow approval steps will be show.

Click on the **Multiple Approvers**link to display who can/will
approve the form on the
respective steps

+ Add

#### **Business Office Approvals**







## Questions?

Contact: Human resources (210) 458-4648

dayone@utsa.edu compensation@utsa.edu