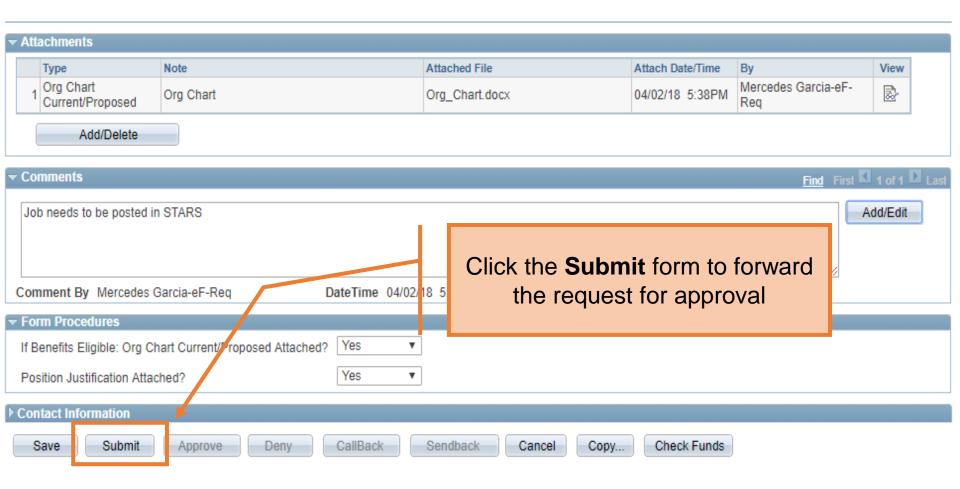

|
| *Reports To Po   | sQ                                                       |
| Reports To Na    | me                                                       |
| *Location Code   | Q Q                                                      |
| *Mail Drop ID    |                                                          |
|                  | ☐ Budgeted Position                                      |

Processing Messages Request History

Request ID Request Date

Additional Information

Benefits Eligible

Enter or look up the **Job** Code. Once entered, the following information will populate: Job Title, Regular/Temp, Full **Time/Part Time, FLSA** Status, Salary Plan, FTE, Standard hours, and Max Headcount.













Human Resources 04/2018



#### Add/Delete Attachments









#### Contact Information

#### **Department Approvals**



Once the form has been submitted, the workflow approval steps will be show.

Click on the **Multiple Approvers**link to display who can/will
approve the form on the
respective steps

+ Add

#### **Business Office Approvals**







## Questions?

Contact: Human resources (210) 458-4648

dayone@utsa.edu compensation@utsa.edu