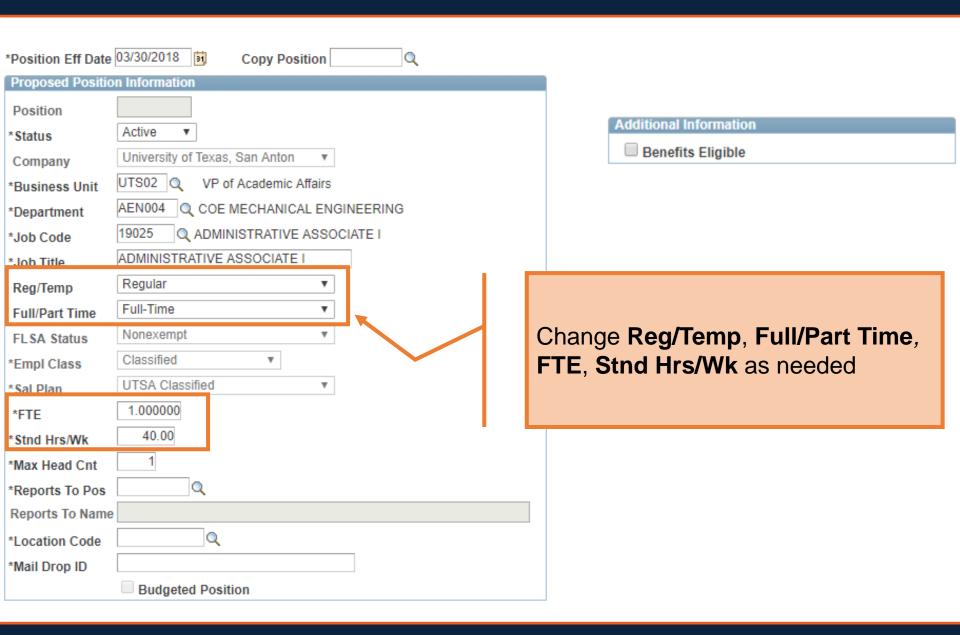

#### **New Position Request**

| Action                                        |                                                          |                        |                     |
|-----------------------------------------------|----------------------------------------------------------|------------------------|---------------------|
| Actions                                       | New Position Request ▼ Status                            |                        | Request ID          |
| *Justification                                | Create new Administrative Associate I for our front desk |                        | Request Date        |
|                                               |                                                          |                        | Processing Messages |
|                                               |                                                          |                        | Request History     |
| *Position Eff Date 03/30/2018 Topy Position Q |                                                          |                        |                     |
| Proposed Pos                                  | ition Information                                        |                        |                     |
| Position                                      |                                                          | Additional Information |                     |
| *Status                                       | Active ▼                                                 | Additional Information |                     |
| Company                                       | University of Texas, San Anton ▼                         | Benefits Eligible      |                     |
| *Business Uni                                 | t UTS02 Q VP of Academic Affairs                         |                        |                     |
| *Department                                   | AEN004 Q COE MECHANICAL ENGINEERING                      |                        |                     |
| *Job Code                                     |                                                          |                        |                     |
| *Job Title                                    |                                                          | Enter or Lookup        |                     |
| Reg/Temp                                      | <u> </u>                                                 | Department             |                     |
| Full/Part Time                                | ·                                                        | ·                      |                     |
| FLSA Status                                   | ▼                                                        |                        |                     |
| *Empl Class                                   | ▼                                                        |                        |                     |
| *Sal Plan                                     | ▼                                                        |                        |                     |
| *FTE                                          | 0.000000                                                 |                        |                     |
| *Stnd Hrs/Wk                                  |                                                          |                        |                     |
| *Max Head Cn                                  | t                                                        |                        |                     |
| *Reports To Po                                | os Q                                                     |                        |                     |
| Reports To Na                                 | me                                                       |                        |                     |
| *Location Cod                                 | eQ                                                       |                        |                     |
| *Mail Drop ID                                 |                                                          |                        |                     |
|                                               | Budgeted Position                                        |                        |                     |

#### Now Pocition Poguect

| MCM LOSI         | don Request                                              |
|------------------|----------------------------------------------------------|
| Action           |                                                          |
| Actions          | New Position Request ▼ Status                            |
| *Justification   | Create new Administrative Associate I for our front desk |
|                  |                                                          |
|                  |                                                          |
| L                |                                                          |
| *Position Eff Da |                                                          |
| Proposed Posi    | ition Information                                        |
| Position         |                                                          |
| *Status          | Active ▼                                                 |
| Company          | University of Texas, San Anton ▼                         |
| *Business Unit   | UTS02 Q VP of Academic Affairs                           |
| *Department      | AEN004 Q COE MECHANICAL ENGINEERING                      |
| *Job Code        |                                                          |
| *Job Title       |                                                          |
| Reg/Temp         | Y                                                        |
| Full/Part Time   | ▼                                                        |
| FLSA Status      | ▼                                                        |
| *Empl Class      | ▼                                                        |
| *Sal Plan        | ¥                                                        |
| *FTE             | 0.000000                                                 |
| *Stnd Hrs/Wk     |                                                          |
| *Max Head Cnt    | 1                                                        |
| *Reports To Po   | sQ                                                       |
| Reports To Na    | me                                                       |
| *Location Code   | Q Q                                                      |
| *Mail Drop ID    |                                                          |
|                  | ☐ Budgeted Position                                      |