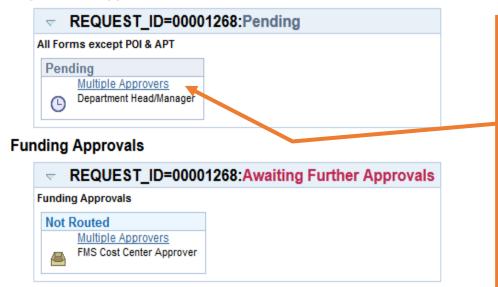

#### **Department Approvals**

Once the form has been submitted, the workflow approval steps will be show.

Click on the **Multiple Approvers**link to display who can/will
approve the form on the
respective steps