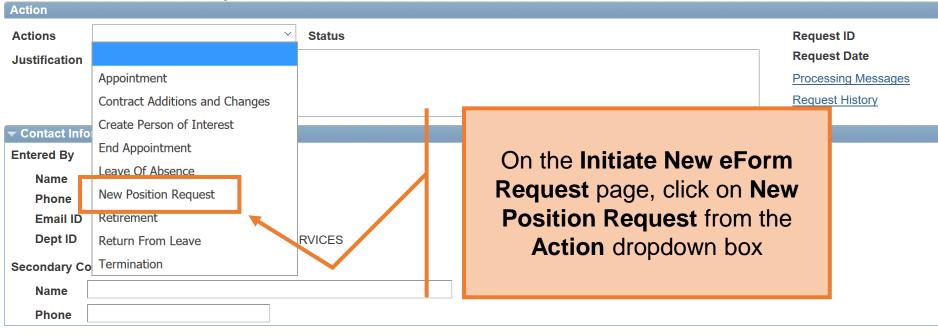

#### **New Position Request**

Used to create new positions for Staff, Faculty,
 Students and POIs