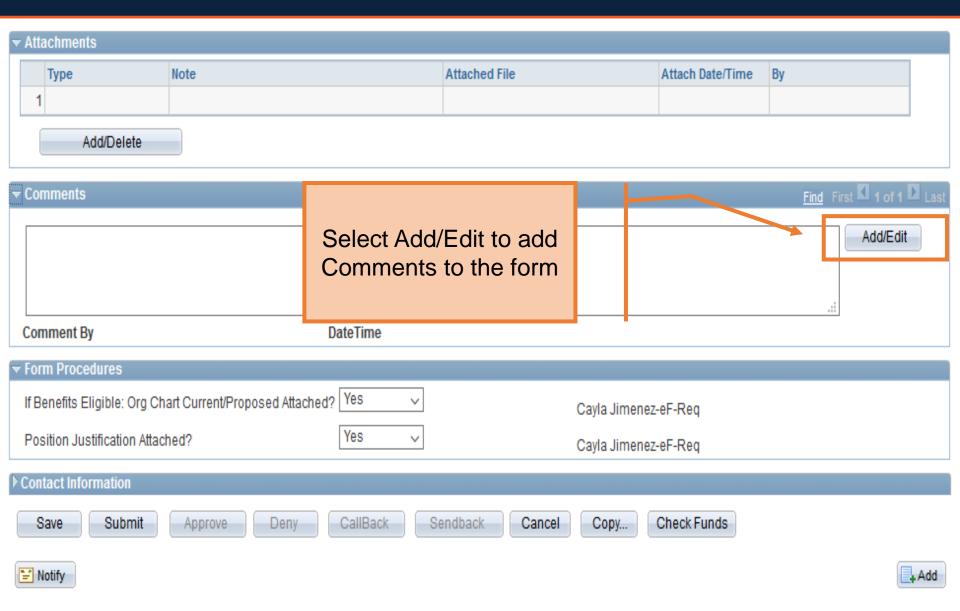

|
| *Reports To Po   | sQ                                                       |
| Reports To Na    | me                                                       |
| *Location Code   | Q Q                                                      |
| *Mail Drop ID    |                                                          |
|                  | ☐ Budgeted Position                                      |

Processing Messages Request History

Request ID Request Date

Additional Information

Benefits Eligible

Enter or look up the **Job** Code. Once entered, the following information will populate: Job Title, Regular/Temp, Full **Time/Part Time, FLSA** Status, Salary Plan, FTE, Standard hours, and Max Headcount.













Human Resources 04/2018



#### Add/Delete Attachments









#### Contact Information

#### **Department Approvals**



Once the form has been submitted, the workflow approval steps will be show.

Click on the **Multiple Approvers**link to display who can/will
approve the form on the
respective steps

+ Add

#### **Business Office Approvals**







## Questions?

Contact: Human resources (210) 458-4648

dayone@utsa.edu compensation@utsa.edu