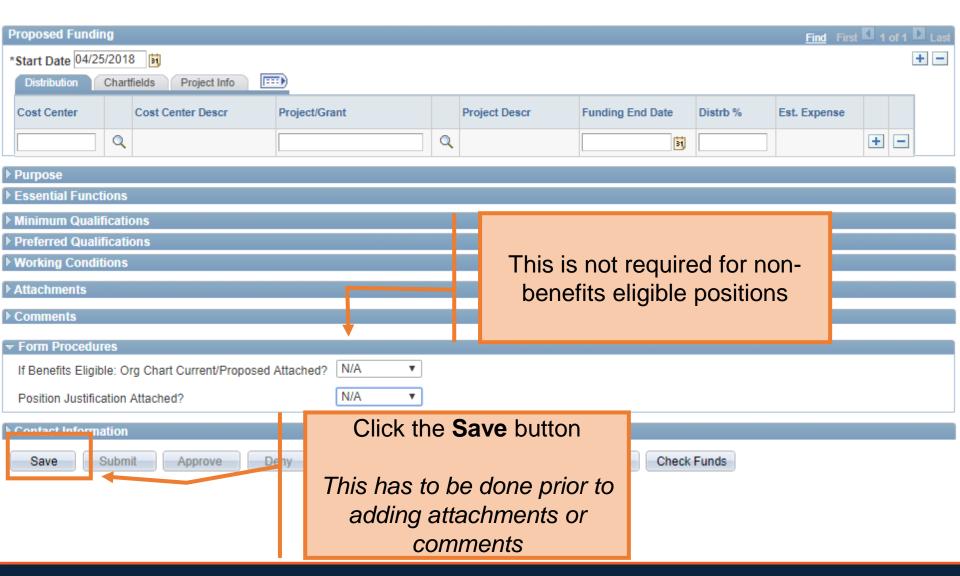

Max Head Cnt    | 1                                                        |
| *Reports To Po   | sQ                                                       |
| Reports To Na    | me                                                       |
| *Location Code   | Q Q                                                      |
| *Mail Drop ID    |                                                          |
|                  | ☐ Budgeted Position                                      |

Processing Messages Request History

Request ID Request Date

Additional Information

Benefits Eligible

Enter or look up the **Job** Code. Once entered, the following information will populate: Job Title, Regular/Temp, Full **Time/Part Time, FLSA** Status, Salary Plan, FTE, Standard hours, and Max Headcount.













Human Resources 04/2018



#### Add/Delete Attachments









#### Contact Information

#### **Department Approvals**



Once the form has been submitted, the workflow approval steps will be show.

Click on the **Multiple Approvers**link to display who can/will
approve the form on the
respective steps

+ Add

#### **Business Office Approvals**







## Questions?

Contact: Human resources (210) 458-4648

dayone@utsa.edu compensation@utsa.edu