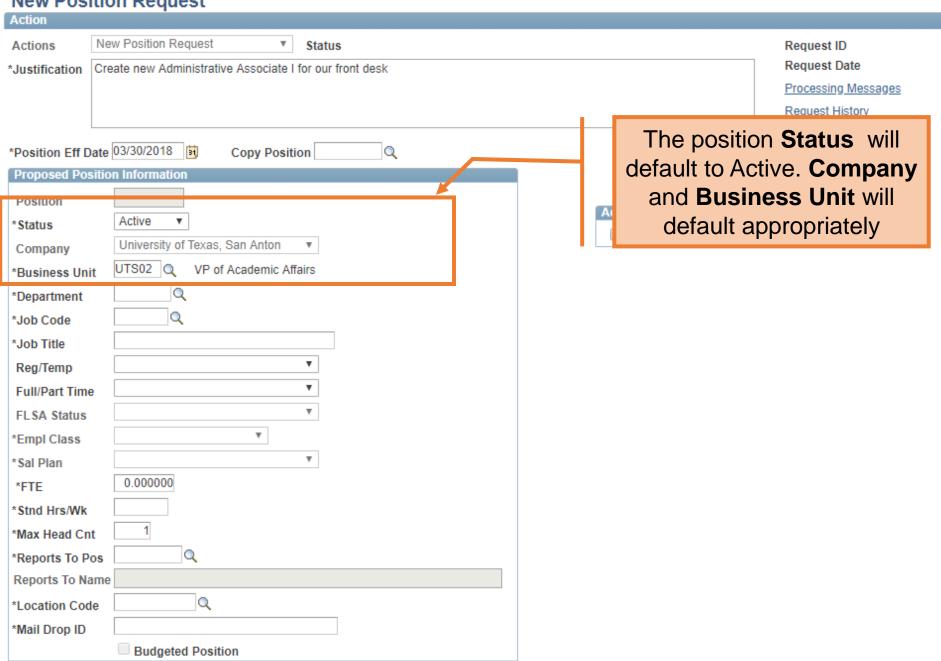

#### **Initiate New eForms Request**

| New Posi        | ition Request                                            | 1 |                        |
|-----------------|----------------------------------------------------------|---|------------------------|
| Action          |                                                          |   | In the Justification   |
| Actions         | New Position Request ▼ Status                            |   | explain the purpose    |
| *Justification  | Create new Administrative Associate I for our front desk |   | request                |
|                 |                                                          |   | //                     |
| *Position Eff D | ate 03/30/2018 Gopy Position Q                           |   |                        |
| Proposed Pos    | sition Information                                       | 1 |                        |
| Position        |                                                          |   |                        |
| *Status         | Active ▼                                                 |   | Additional Information |
| Company         | University of Texas, San Anton ▼                         |   | Benefits Eligible      |
| *Business Uni   | t UTS02 Q VP of Academic Affairs                         |   |                        |
| *Department     | Q                                                        |   |                        |
| *Job Code       | Q Q                                                      |   |                        |
| *Job Title      |                                                          |   |                        |
| Reg/Temp        | ▼                                                        |   |                        |
| Full/Part Time  | •                                                        |   |                        |
| FLSA Status     | ▼                                                        |   |                        |
| *Empl Class     | ▼                                                        |   |                        |
| *Sal Plan       | ▼                                                        |   |                        |
| *FTE            | 0.000000                                                 |   |                        |
| *Stnd Hrs/Wk    |                                                          |   |                        |
| *Max Head Cn    | t 1                                                      |   |                        |
| *Reports To P   | os Q                                                     |   |                        |
| Reports To Na   | ime                                                      |   |                        |
| *Location Cod   | le Q                                                     |   |                        |
| *Mail Drop ID   |                                                          |   |                        |
|                 | ☐ Budgeted Position                                      |   |                        |