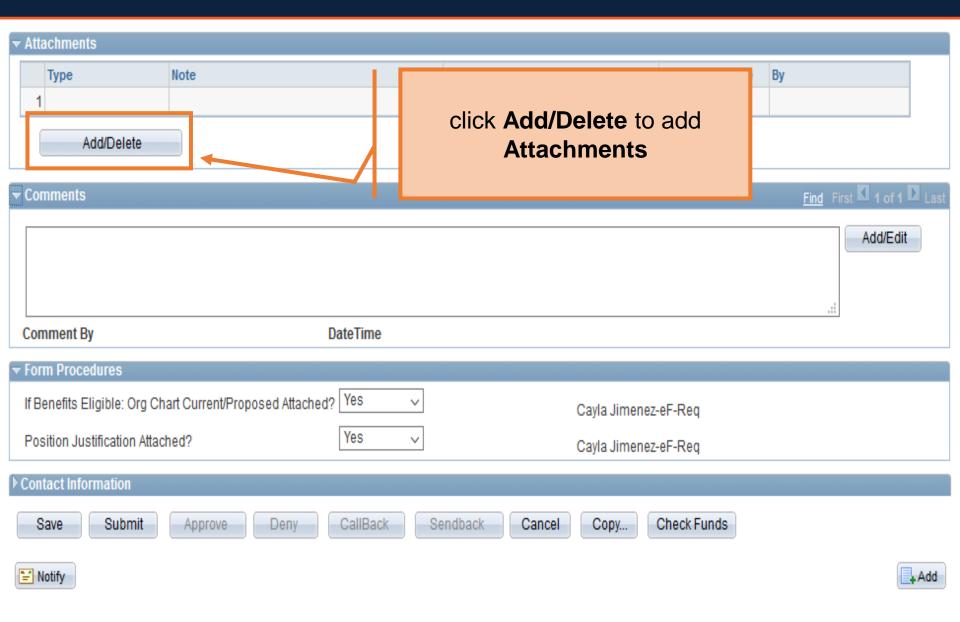

|
| *Reports To Po   | sQ                                                       |
| Reports To Na    | me                                                       |
| *Location Code   | Q Q                                                      |
| *Mail Drop ID    |                                                          |
|                  | ☐ Budgeted Position                                      |

Processing Messages Request History

Request ID Request Date

Additional Information

Benefits Eligible

Enter or look up the **Job** Code. Once entered, the following information will populate: Job Title, Regular/Temp, Full **Time/Part Time, FLSA** Status, Salary Plan, FTE, Standard hours, and Max Headcount.













Human Resources 04/2018



#### Add/Delete Attachments









#### Contact Information

#### **Department Approvals**



Once the form has been submitted, the workflow approval steps will be show.

Click on the **Multiple Approvers**link to display who can/will
approve the form on the
respective steps

+ Add

#### **Business Office Approvals**







## Questions?

Contact: Human resources (210) 458-4648

dayone@utsa.edu compensation@utsa.edu