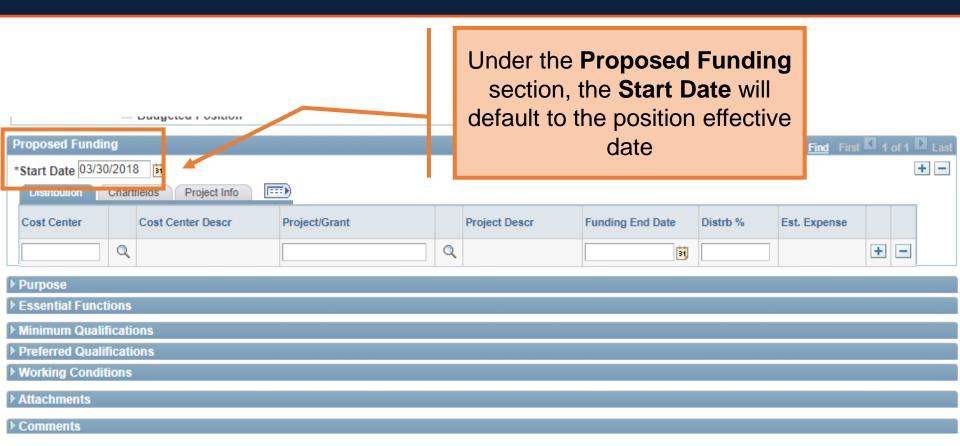

|
| *Max Head Cnt    | 1                                                        |
| *Reports To Po   | sQ                                                       |
| Reports To Na    | me                                                       |
| *Location Code   | Q Q                                                      |
| *Mail Drop ID    |                                                          |
|                  | ☐ Budgeted Position                                      |

Processing Messages Request History

Request ID Request Date

Additional Information

Benefits Eligible

Enter or look up the **Job** Code. Once entered, the following information will populate: Job Title, Regular/Temp, Full **Time/Part Time, FLSA** Status, Salary Plan, FTE, Standard hours, and Max Headcount.













Human Resources 04/2018



#### Add/Delete Attachments









#### Contact Information

#### **Department Approvals**



Once the form has been submitted, the workflow approval steps will be show.

Click on the **Multiple Approvers**link to display who can/will
approve the form on the
respective steps

+ Add

#### **Business Office Approvals**







## Questions?

Contact: Human resources (210) 458-4648

dayone@utsa.edu compensation@utsa.edu