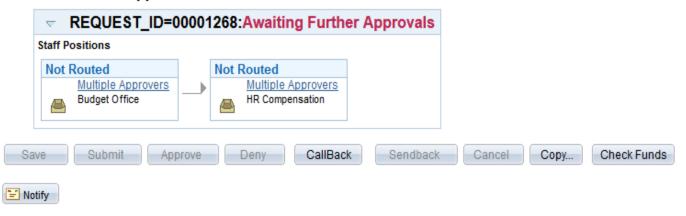

|
|                  | ☐ Budgeted Position                                      |

Processing Messages Request History

Request ID Request Date

Additional Information

Benefits Eligible

Enter or look up the **Job** Code. Once entered, the following information will populate: Job Title, Regular/Temp, Full **Time/Part Time, FLSA** Status, Salary Plan, FTE, Standard hours, and Max Headcount.













Human Resources 04/2018



#### Add/Delete Attachments









#### Contact Information

#### **Department Approvals**



Once the form has been submitted, the workflow approval steps will be show.

Click on the **Multiple Approvers**link to display who can/will
approve the form on the
respective steps

+ Add

#### **Business Office Approvals**







## Questions?

Contact: Human resources (210) 458-4648

dayone@utsa.edu compensation@utsa.edu