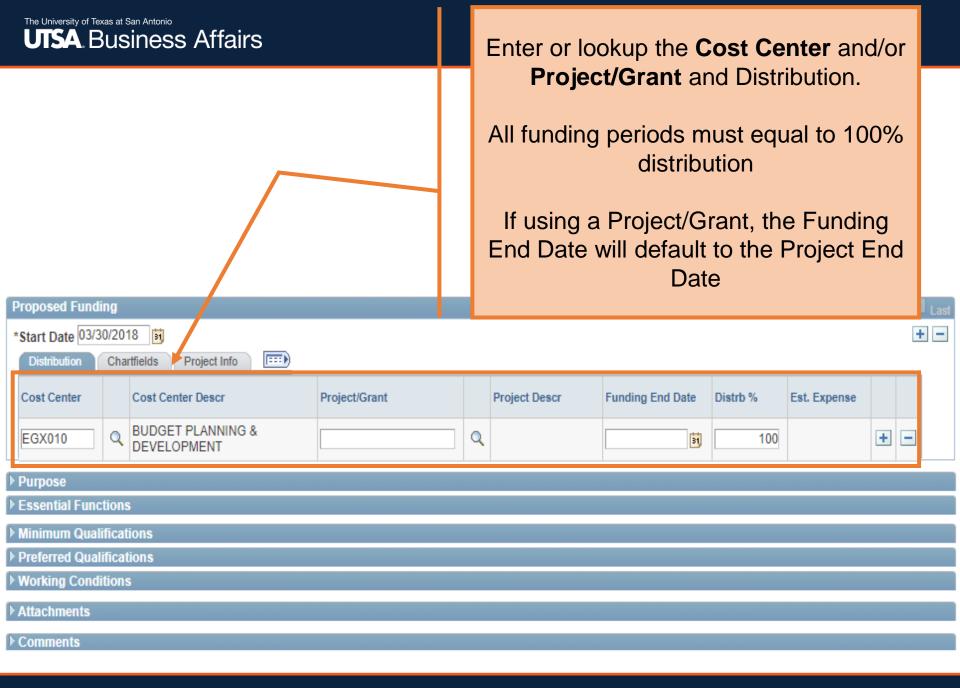

| *Max Head Cnt    | 1                                                        |
| *Reports To Po   | sQ                                                       |
| Reports To Na    | me                                                       |
| *Location Code   | Q Q                                                      |
| *Mail Drop ID    |                                                          |
|                  | ☐ Budgeted Position                                      |

Processing Messages Request History

Request ID Request Date

Additional Information

Benefits Eligible

Enter or look up the **Job** Code. Once entered, the following information will populate: Job Title, Regular/Temp, Full **Time/Part Time, FLSA** Status, Salary Plan, FTE, Standard hours, and Max Headcount.













Human Resources 04/2018



#### Add/Delete Attachments









#### Contact Information

#### **Department Approvals**



Once the form has been submitted, the workflow approval steps will be show.

Click on the **Multiple Approvers**link to display who can/will
approve the form on the
respective steps

+ Add

#### **Business Office Approvals**







## Questions?

Contact: Human resources (210) 458-4648

dayone@utsa.edu compensation@utsa.edu