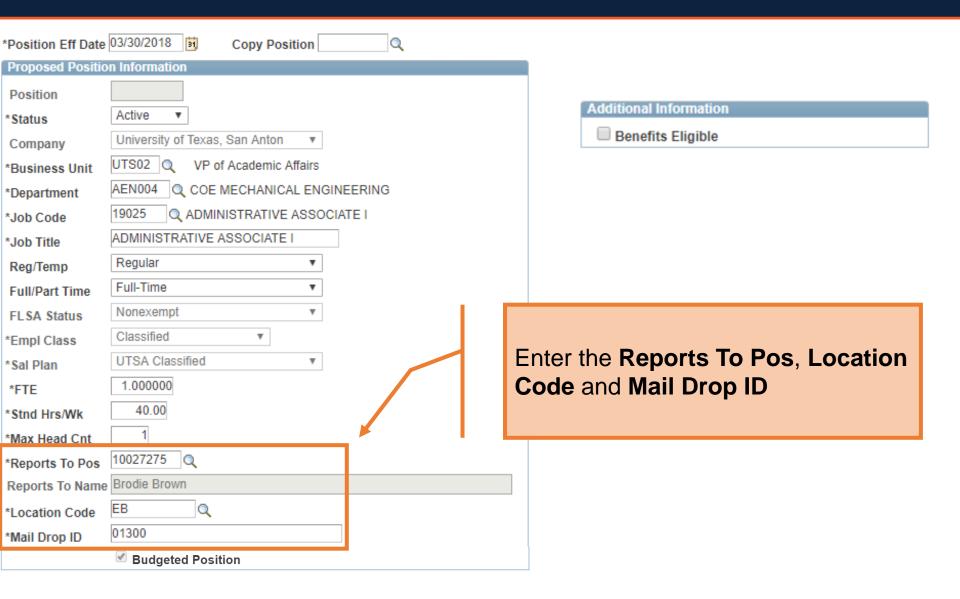

Processing Messages Request History

Request ID Request Date

Additional Information

Benefits Eligible

Enter or look up the **Job** Code. Once entered, the following information will populate: Job Title, Regular/Temp, Full **Time/Part Time, FLSA** Status, Salary Plan, FTE, Standard hours, and Max Headcount.