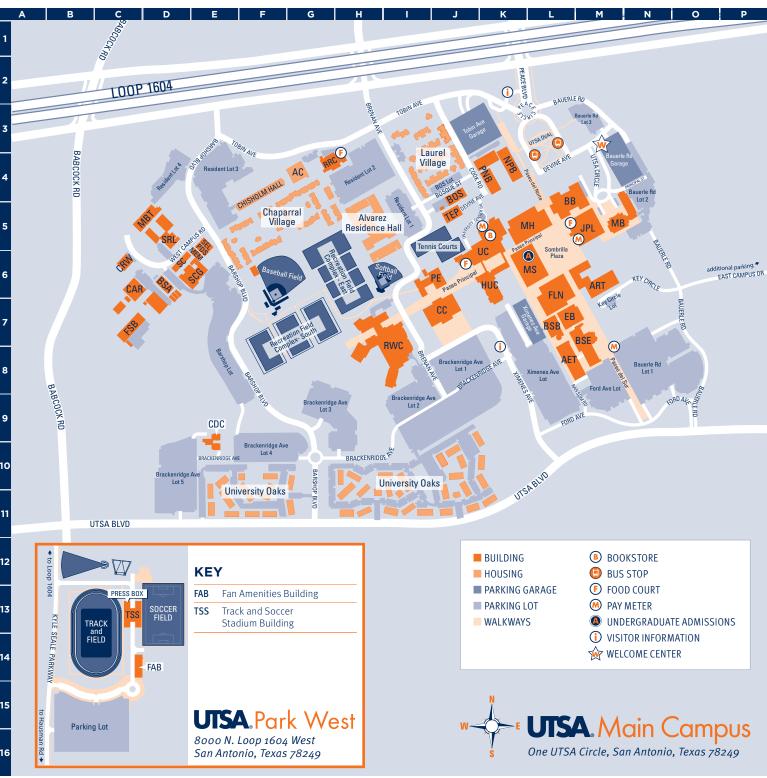

## **KEY**

| AC                                         | Activity Center                                                                                                                                                                                                                                                                                                                                                                | G4                            |
|--------------------------------------------|--------------------------------------------------------------------------------------------------------------------------------------------------------------------------------------------------------------------------------------------------------------------------------------------------------------------------------------------------------------------------------|-------------------------------|
| AET                                        | Applied Engineering and<br>Technology Building                                                                                                                                                                                                                                                                                                                                 | L                             |
| ART                                        | Arts Building                                                                                                                                                                                                                                                                                                                                                                  | М                             |
| ВВ                                         | Business Building                                                                                                                                                                                                                                                                                                                                                              | L4                            |
| BOS                                        | Bosque Street Building                                                                                                                                                                                                                                                                                                                                                         | J4                            |
| BSA                                        | Business Services Annex                                                                                                                                                                                                                                                                                                                                                        | De                            |
| BSB                                        | Biosciences Building                                                                                                                                                                                                                                                                                                                                                           | L                             |
| BSE                                        | Biotechnology Sciences and<br>Engineering Building                                                                                                                                                                                                                                                                                                                             | M                             |
| CAR                                        | Center for Archaeological Research                                                                                                                                                                                                                                                                                                                                             | C                             |
| CC                                         | Convocation Center                                                                                                                                                                                                                                                                                                                                                             | J                             |
| CDC                                        | Child Development Center                                                                                                                                                                                                                                                                                                                                                       | E                             |
| CRW                                        | Central Receiving & Warehouse                                                                                                                                                                                                                                                                                                                                                  | C                             |
| EB                                         | Engineering Building                                                                                                                                                                                                                                                                                                                                                           | L                             |
| FLN                                        | Flawn Sciences Building                                                                                                                                                                                                                                                                                                                                                        | Le                            |
| FSB                                        | Facilities Services Building                                                                                                                                                                                                                                                                                                                                                   | C                             |
| HUC                                        | H-E-B University Center                                                                                                                                                                                                                                                                                                                                                        | K                             |
| JPL                                        | John Peace Library  • Enrollment Services Office  • Financial Aid and Scholarships Office  • Fiscal Services  • Registrar                                                                                                                                                                                                                                                      | M!                            |
| МВ                                         | Main Building <ul><li>International Admissions</li></ul>                                                                                                                                                                                                                                                                                                                       | M                             |
| MBT                                        | Margaret Batts Tobin Laboratories                                                                                                                                                                                                                                                                                                                                              | D!                            |
| 11101                                      |                                                                                                                                                                                                                                                                                                                                                                                |                               |
|                                            | MEMS Lab                                                                                                                                                                                                                                                                                                                                                                       | E                             |
| MEM<br>MH                                  | MEMS Lab McKinney Humanities Building                                                                                                                                                                                                                                                                                                                                          | E6                            |
| MEM                                        |                                                                                                                                                                                                                                                                                                                                                                                |                               |
| MEM<br>MH                                  | McKinney Humanities Building                                                                                                                                                                                                                                                                                                                                                   | L                             |
| MEM<br>MH<br>MS<br>NPB                     | McKinney Humanities Building Multidisciplinary Studies Building                                                                                                                                                                                                                                                                                                                | L!                            |
| MEM<br>MH<br>MS                            | McKinney Humanities Building Multidisciplinary Studies Building North Paseo Building                                                                                                                                                                                                                                                                                           | L!<br>L6<br>K4                |
| MEM<br>MH<br>MS<br>NPB                     | McKinney Humanities Building Multidisciplinary Studies Building North Paseo Building Power & Dynamics Systems Lab                                                                                                                                                                                                                                                              | L!<br>L6<br>K4                |
| MEM<br>MH<br>MS<br>NPB<br>PDS              | McKinney Humanities Building Multidisciplinary Studies Building North Paseo Building Power & Dynamics Systems Lab Physical Education Building Plaza Norte Building  ### Air Force ROTC ### Army ROTC                                                                                                                                                                           | L!<br>L6<br>K4<br>E!          |
| MEM<br>MH<br>MS<br>NPB<br>PDS<br>PE<br>PNB | McKinney Humanities Building Multidisciplinary Studies Building North Paseo Building Power & Dynamics Systems Lab Physical Education Building Plaza Norte Building  **Air Force ROTC** Army ROTC** The Graduate School**                                                                                                                                                       | LS LG K4                      |
| MEM MH MS NPB PDS PE PNB                   | McKinney Humanities Building Multidisciplinary Studies Building North Paseo Building Power & Dynamics Systems Lab Physical Education Building Plaza Norte Building  • Air Force ROTC  • Army ROTC  • The Graduate School  Roadrunner Café  Recreation Wellness Center  • Recreation Center                                                                                     | L!! LEE K K  E! K  G  G       |
| MEM MH MS NPB PDS PE PNB RRC RWC           | McKinney Humanities Building Multidisciplinary Studies Building North Paseo Building Power & Dynamics Systems Lab Physical Education Building Plaza Norte Building Air Force ROTC Army ROTC The Graduate School Roadrunner Café Recreation Wellness Center Recreation Center Health Services                                                                                   | L! L6 K4 E! J6 K4 G4 II       |
| MEM MH MS NPB PDS PE PNB RRC RWC           | McKinney Humanities Building Multidisciplinary Studies Building North Paseo Building Power & Dynamics Systems Lab Physical Education Building Plaza Norte Building Air Force ROTC Army ROTC The Graduate School Roadrunner Café Recreation Wellness Center Recreation Center Health Services Sculpture & Ceramics Graduate Studio                                              | L!!  K4  E55  Je  K4  IT  E66 |
| MEM MH MS NPB PDS PE PNB RRC RWC           | McKinney Humanities Building Multidisciplinary Studies Building North Paseo Building Power & Dynamics Systems Lab Physical Education Building Plaza Norte Building  • Air Force ROTC  • Army ROTC  • The Graduate School  Roadrunner Café Recreation Wellness Center  • Recreation Center  • Health Services  Sculpture & Ceramics Graduate Studio Science and Engineering Lab | L!!  K4  E!!  K4  G4  IT  EEE |