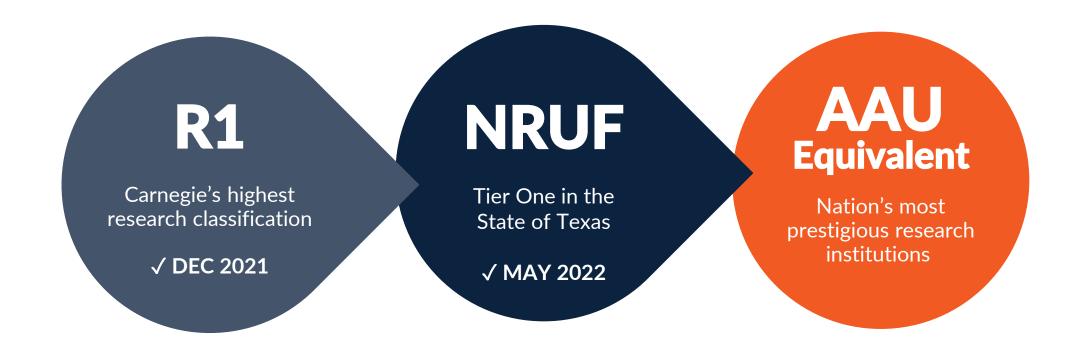

# SAN ANTONIO'S UNIVENSITY

CARNEGIE
CLASS FICATIO

A BOLD
MILESTONE FOR
RESEARCH
EXCELLENCE

MORE OPPORTUNITIES

FOR STUDENTS & SAN
ANTONIO
INCREASING THE
VALUE OF A
UTSA DEGREE

4 %

ONLY 146
UNIVERSHIES
NATION

AND TIER

ONE OF HISPANIC

SERVING
INSTITUTIONS

NATIONAL RESEARCH
UNIVERSITY FUND
TIER ONE IN

ATTAINED ELIGIBILITY IN MAY 2022