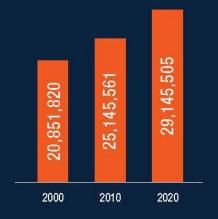

# A Growing Population

The San Antonio metro area is expected to exceed 4M people by 2050.

Bexar County's population alone is expected to increase to more than 3.3M—one million more than present day.

Texas population

160/C
Increase (2010-2020)

San Antonio population

80/0

Increase (2010-2020)

\$500M CAMPAIGN GOAL

110K+
GIFTS RECIEVED

38K+
DONORS

\$40M