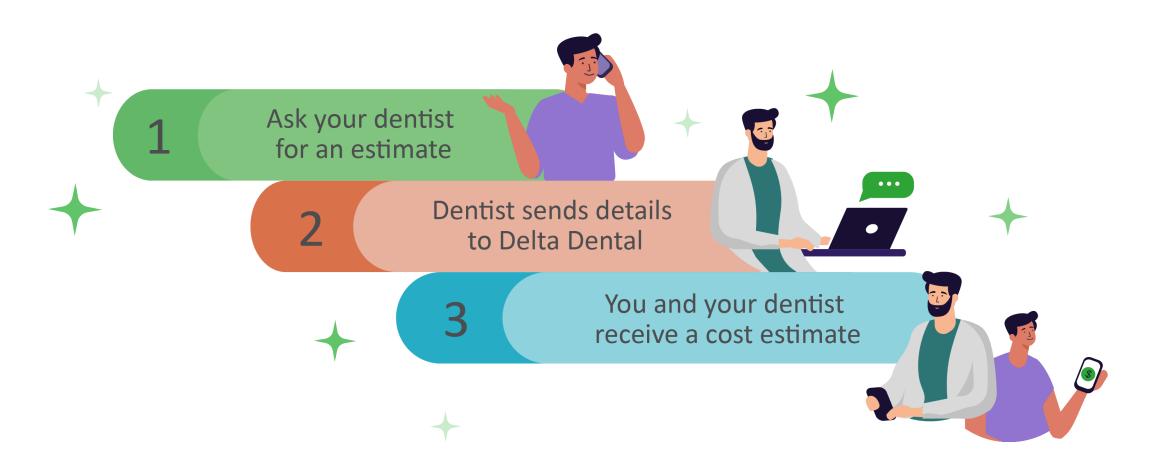

|                  | Plaque removal or scaling in presence of moderate or severe gingival inflammation                         |



#### We've got you covered Delta Dental DPO



- Visit a PPO dentist to save the most.
- You can visit any licensed dentist.
- You won't be charged more than your expected share of the bill.
- You don't need an ID card to check in.
- We'll coordinate dual coverage.



### **Cost Estimator**

Budget for dental expenses with personalized estimates



**Personalized.** Estimates are based on your benefits, including maximums and deductibles.

**Insightful.** Compare the cost of the same procedure at different dentists.

**Economical.** See how choosing an in-network dentist can help you save.



### Pre-treatment estimate

It's easy to plan for dental expenses





### Delta Dental DPO

**Delta Dental PPO** 

The Delta Dental Difference<sup>®</sup>



Delta Dental Premier<sup>®</sup>

#### Non–Delta Dental



### Your DPO coverage

Deductibles and maximums

|                                     | Delta Dental DPO              | Delta Dental DPO   |  |
|-------------------------------------|-------------------------------|--------------------|--|
|                                     | UT Select                     | UT Select PLUS     |  |
| Deductible<br>Per calendar year     | \$25 per person<br>D&P Exempt | No Deductible      |  |
| Annual maximum<br>Per calendar year | \$1,250 per person            | \$3,000 per person |  |
| Orthodontic<br>Lifetime maximum     | \$1,250 per person            | \$3,000 per person |  |



### Your DPO coverage