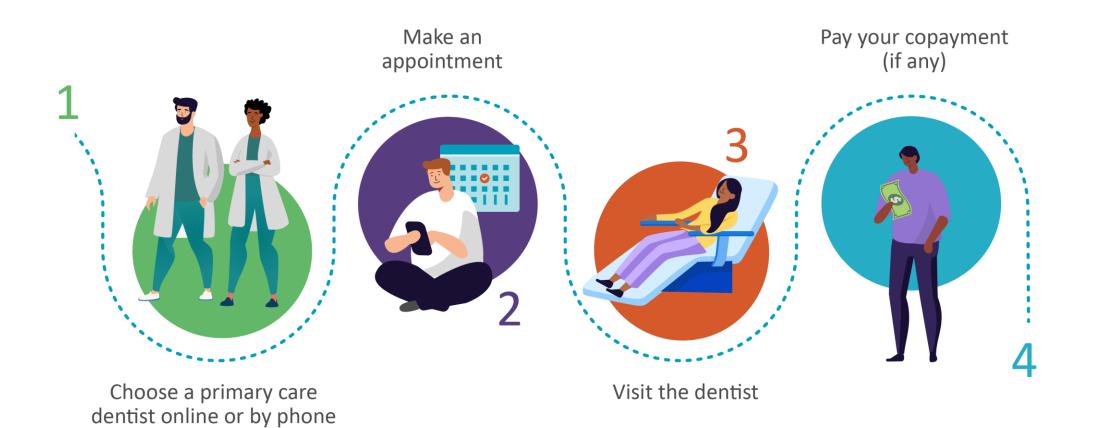

### How DeltaCare USA works

Getting dental care is easy

#### How to choose your dentist DeltaCare USA

Go to **deltadentalins.com/universityoftexas** to browse the DeltaCare USA dentists in your area.

Make note of the facility number of the primary care dentist you would like to choose

Submit your request online in your member portal or just call the DeltaCare USA dentist you chose to make an appointment!