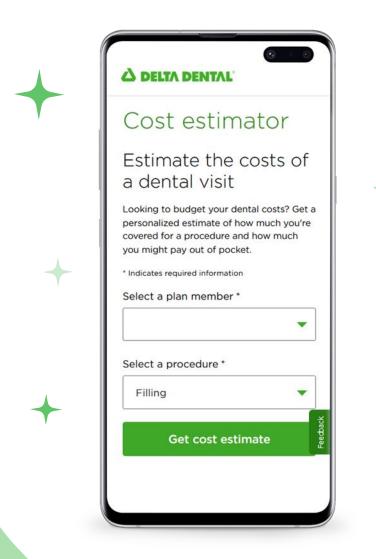

### **Cost Estimator**

Budget for dental expenses with personalized estimates

**Personalized.** Estimates are based on your benefits, including maximums and deductibles.

**Insightful.** Compare the cost of the same procedure at different dentists.

**Economical.** See how choosing an in-network dentist can help you save.