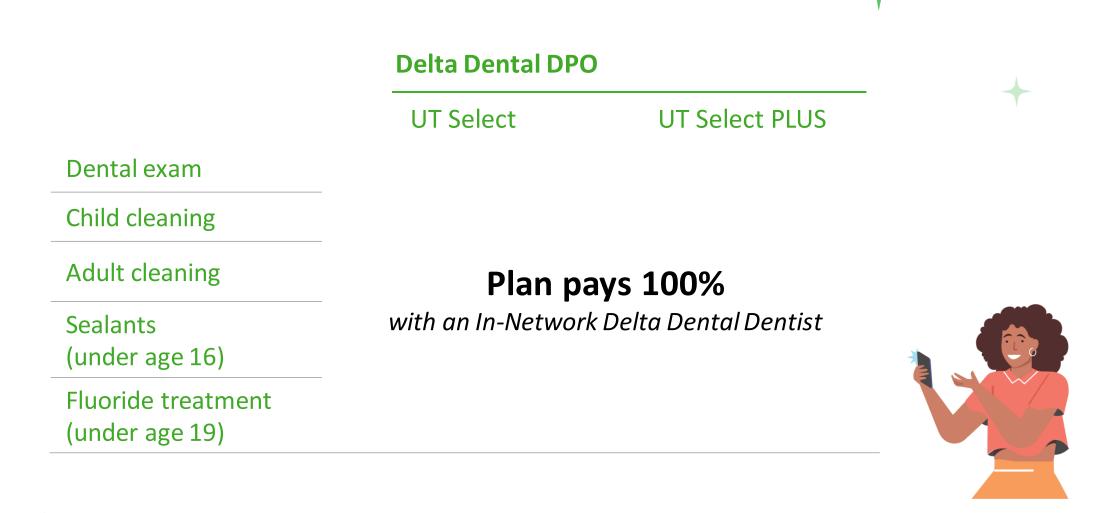

### Your DPO coverage

What's covered: Diagnostic and preventive care (D&P)

### Your DPO coverage

What's covered: Basic & Major Restorative

#### **Delta Dental DPO**

|                              | UT Select     | UT Select PLUS |
|------------------------------|---------------|----------------|
| Fillings                     | Plan pays 80% | Plan pays 100% |
| Root Canals                  | Plan pays 80% | Plan pays 100% |
| Gum Disease<br>Treatment     | Plan pays 80% | Plan pays 100% |
| Oral Surgery                 | Plan pays 80% | Plan pays 100% |
| Crowns, Bridges,<br>Dentures | Plan pays 50% | Plan pays 80%  |

with an In-Network Delta Dental Dentist