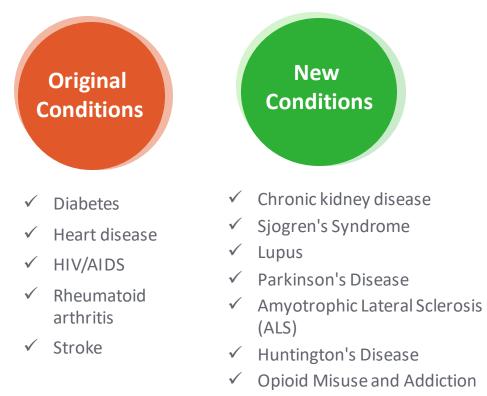

### SmileWay<sup>®</sup> Enhanced Benefits

Expanded list of qualifying medical conditions

- ✓ Cancer
- ✓ Joint replacement

What are the additional benefits? If you're eligible to opt in, you'll receive these added benefits per calendar or contract year.